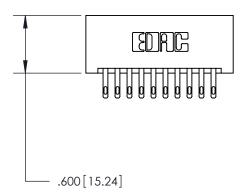

THIS IS A C.A.D. GENERATED DRAWING DO NOT MAKE MANUAL REVISIONS TO MASTER.

ISSUE NUMBER

ORIGINAL

1

.060 [1.52] .200 [5.08] .210[5.33] -.660 [16.76]

.060 [1.52] .150 [3.81] .260[6.6] -**Outside Tails** .660[16.76]

**Outside Tails** 

|  | ACAD REFERENCE NO. |       | 846-ENG-MASTER   |        |
|--|--------------------|-------|------------------|--------|
|  | DRAWN:             | J.LEE | DATE: APR. 22/09 |        |
|  | CHECKED:           |       | DATE:            |        |
|  | SCALE:             | 1:1   | SHEET            | 2 OF 2 |
|  | DRAWING NUMBER     |       | ISSUE            |        |