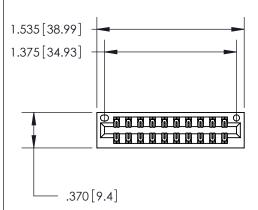

Contact Dimensions: 500-Wire Hole .050x.025 (1.27x0.64) - Tail LG. =.260 (6.60) .125 (3.18) Contact Spacing x .250 (6.35) Row Spacing

- INSULATOR MATERIAL: THERMOPLASTIC POLYESTER, UL 94V-0 CONTACT MATERIAL; COPPER, NICKEL, TIN ALLOY CA-725
- CONTACT PLATING: GOLD ON THE MATING AREA, TIN-LEAD ON THE CONTACT TAILS, NICKEL UNDERPLATE