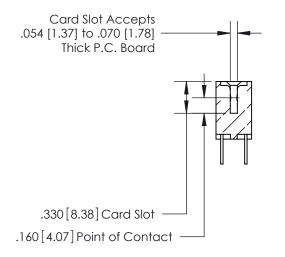

.165[4.19] .375 [9.54] .125(3.18) to .210(5.33) .125(3.18) to .210(5.33)

**Contact Code 558** 

**Contact Code 559** 

**Contact Code 560** 

INSULATOR MATERIAL: THERMOPLASTIC POLYESTER, UL 94V-0 CONTACT MATERIAL; COPPER, NICKEL, TIN ALLOY CA-725 CONTACT PLATING: GOLD ON THE MATING AREA, TIN-LEAD ON THE CONTACT TAILS, NICKEL UNDERPLATE