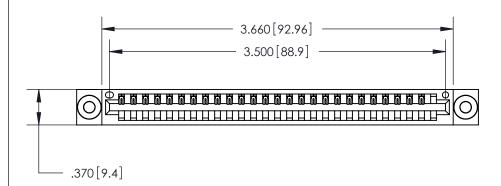

ISSUE NUMBER

ORIGINAL

.600 [15.24]

.330 [8.38] Card Slot .160 [4.07] Point of Contact -

Card Slot Accepts .054 [1.37] to .070 [1.78] Thick P.C. Board

846/896 SERIES HIGH TEMP CARD EDGE CONNECTOR PART NUMBER: 846-027-521-103