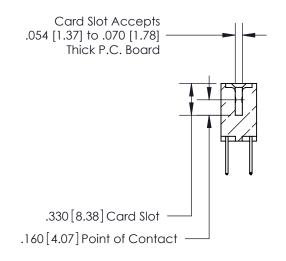

**Contact Code 560** 

INSULATOR MATERIAL: THERMOPLASTIC POLYESTER, UL 94V-0 CONTACT MATERIAL; COPPER, NICKEL, TIN ALLOY CA-725 CONTACT PLATING: GOLD ON THE MATING AREA, TIN-LEAD ON THE CONTACT TAILS, NICKEL UNDERPLATE

**Contact Code 558** 