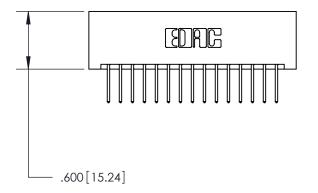

THIS IS A C.A.D. GENERATED DRAWING DO NOT MAKE MANUAL REVISIONS TO MASTER.

| 846/896 SERIES HIGH TEMP CARD EDGE CONNECTOR | 2 |
|----------------------------------------------|---|
| PART NUMBER: 846-030-526-201                 |   |