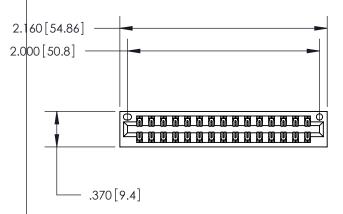

THIS IS A C.A.D. GENERATED DRAWING DO NOT MAKE MANUAL REVISIONS TO MASTER.

| 846/896 SERIES HIGH TEMP CARD EDGE CONNECTOR | 2 |
|----------------------------------------------|---|
| PART NUMBER: 846-030-526-201                 |   |

<u>Contact Dimensions:</u> 526-P.C. Tail .018 Sq. (0.46 Sq.) - Tail LG. =.350 (8.89) .125 (3.18) Contact Spacing x .250 (6.35) Row Spacing

- INSULATOR MATERIAL: THERMOPLASTIC POLYESTER, UL 94V-0 CONTACT MATERIAL; COPPER, NICKEL, TIN ALLOY CA-725
- CONTACT PLATING: GOLD ON THE MATING AREA, TIN-LEAD ON THE CONTACT TAILS, NICKEL UNDERPLATE