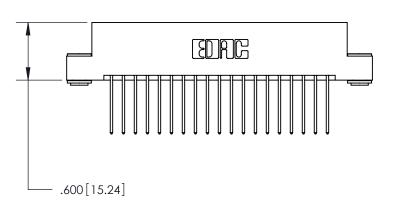

Card Slot Accepts .054 [1.37] to .070 [1.78] Thick P.C. Board .330[8.38] Card Slot -.160 [4.07] Point of Contact -

THIS IS A C.A.D. GENERATED DRAWING DO NOT MAKE MANUAL REVISIONS TO MASTER.

ISSUE NUMBER

.165[4.19]

.375 [9.54]

ORIGINAL

1

.060 [1.52] .125(3.18) to .210(5.33) **Outside Tails** .125(3.18) to .210(5.33) **Outside Tails** 

**Contact Code 560** 

INSULATOR MATERIAL: THERMOPLASTIC POLYESTER, UL 94V-0 CONTACT MATERIAL; COPPER, NICKEL, TIN ALLOY CA-725 CONTACT PLATING: GOLD ON THE MATING AREA, TIN-LEAD ON THE CONTACT TAILS, NICKEL UNDERPLATE