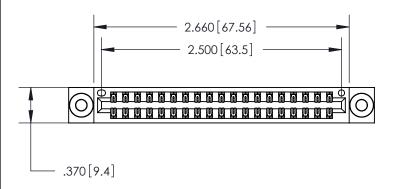

<u>Contact Dimensions:</u> 540-Wire Wrap .025 Sq. (0.64 Sq.) - Tail LG. =.560 (14.22) .125 (3.18) Contact Spacing x .250 (6.35) Row Spacing

ISSUE NUMBER ORIGINAL 1

INSULATOR MATERIAL: THERMOPLASTIC POLYESTER, UL 94V-0 CONTACT MATERIAL; COPPER, NICKEL, TIN ALLOY CA-725

CONTACT PLATING: GOLD ON THE MATING AREA, TIN-LEAD ON THE CONTACT TAILS, NICKEL UNDERPLATE

846/896 SERIES HIGH TEMP CARD EDGE CONNECTOR PART NUMBER: 846-038-540-203

YOUR CONNECTION TO QUALITY & SERVICE

**EDAC INC** TORONTO, ONTARIO CANADA