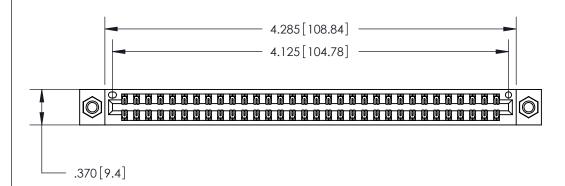

<u>Contact Dimensions:</u> 522-P.C. Tail .025 Sq. (0.64 Sq.) - Tail LG. =.440 (11.18) .125 (3.18) Contact Spacing x .250 (6.35) Row Spacing

THIS IS A C.A.D. GENERATED DRAWING DO NOT MAKE MANUAL REVISIONS TO MASTER.

ISSUE NUMBER

ORIGINAL

.600 [15.24]

Card Slot Accepts .054 [1.37] to .070 [1.78] Thick P.C. Board .330 [8.38] Card Slot .160 [4.07] Point of Contact -

INSULATOR MATERIAL: THERMOPLASTIC POLYESTER, UL 94V-0 CONTACT MATERIAL; COPPER, NICKEL, TIN ALLOY CA-725 CONTACT PLATING: GOLD ON THE MATING AREA, TIN-LEAD

ON THE CONTACT TAILS, NICKEL UNDERPLATE

846/896 SERIES HIGH TEMP CARD EDGE CONNECTOR PART NUMBER: 846-064-522-807

YOUR CONNECTION TO QUALITY & SERVICE

**EDAC INC** TORONTO, ONTARIO CANADA

THESE DRAWINGS AND SPECIFICATIONS ARE THE PROPERTY OF EDAC INC.,AND SHALL NOT BE REPRODUCED, OR COPIED OR USED AS THE BASIS FOR THE MANUFACTURE OR SALE OF APPARATUS WITHOUT WRITTEN PERMISSION.