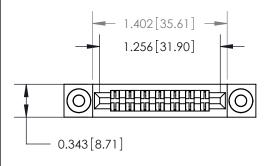

## **Mounting Option**

.116 (2.95) I.D. Floating Eyelets

| 807/857 Series High Temp Card Edge Connector |
|----------------------------------------------|
| Part Number: 857-014-500-203                 |

YOUR CONNECTION TO QUALITY & SERVICE

J.LEE DATE: AUG. 11/09 SHEET 1 OF 2 NTS