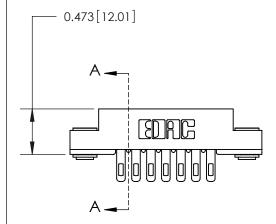

## **Contact Detail**

Wire Hole .087x.013(2.21x0.33) - Tail LG .282(7.16)

.156 [3.96] Contact Spacing x .200 [5.08] Row Spacing

**See Accompanying Page for:** 

**Contact Bend Details** 

**SECTION A-A** 

.095 [2.41] Point of Contact (Measured from bottom of Card Slot) Card Slot Accepts .054 [1.37] to .070 [1.78] Thick P.C. Board

| 807/857 Series High Temp Card Edge Connector |
|----------------------------------------------|
| Part Number: 857-014-500-203                 |

YOUR CONNECTION TO QUALITY & SERVICE

J.LEE DATE: AUG. 11/09 SHEET 1 OF 2 NTS