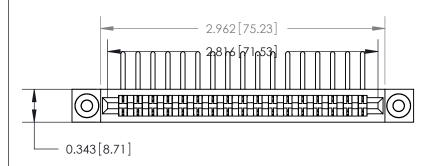

## **Contact Detail**

90 Degree Bend (Code 541 Contacts)

.156 [3.96] Contact Spacing x .200 [5.08] Row Spacing

**SECTION A-A** 

.175 [4.45] Point of Contact (Measured from bottom of Card Slot)

**See Accompanying Page for:** 