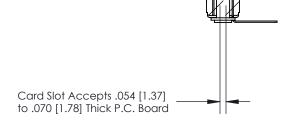

## **Contact Detail**

90 Degree Bend (Code 541 Contacts)

.156 [3.96] Contact Spacing x .200 [5.08] Row Spacing

**SECTION A-A** 

.175 [4.45] Point of Contact (Measured from bottom of Card Slot)

**See Accompanying Page for:** 