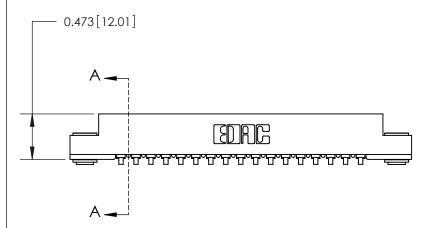

**Mounting Option** 

.116 (2.95) I.D. Floating Eyelets

## **Contact Detail**

90 Degree Bend (Code 541 Contacts)

.156 [3.96] Contact Spacing x .200 [5.08] Row Spacing

**SECTION A-A** 

.175 [4.45] Point of Contact (Measured from bottom of Card Slot)

**See Accompanying Page for:** 