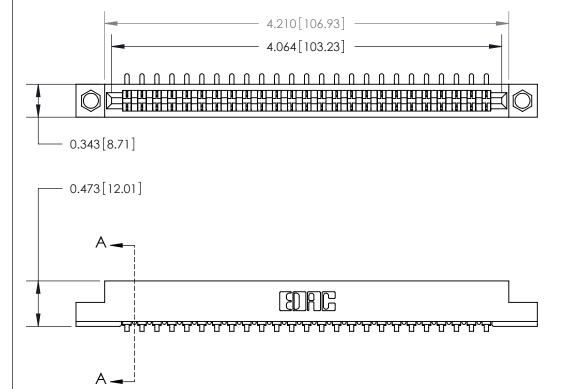

**Mounting Option** 

.156 (3.96) Dia. Mounting Holes

See Accompanying Page for:

**Contact Bend Details** 

807/857 Series High Temp Card Edge Connector Part Number: 857-025-453-104

| ACAD REFERENCE NO | 807 ENG MASTER   |
|-------------------|------------------|
| DRAWN: J.LEE      | DATE: AUG. 11/09 |
| CHECKED:          | DATE:            |
| SCALE: NTS        | SHEET 1 OF 2     |
| DRAWING NUMBER    | ISSUE            |