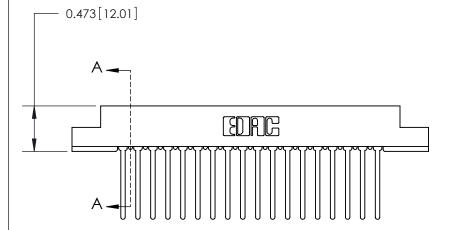

## **Contact Detail**

Wire Wrap .046x.013(1.17x0.33) - Tail LG=.708(17.98) .156 [3.96] Contact Spacing x .200 [5.08] Row Spacing

3.118[79.20] -2.972 75.49 -0.343[8.71]

**SECTION A-A** 

(Measured from bottom of Card Slot)

.095 [2.41] Point of Contact

Card Slot Accepts .054 [1.37] to .070 [1.78] Thick P.C. Board

**See Accompanying Page for:** 

**Contact Bend Details** 

807/857 Series High Temp Card Edge Connector Part Number: 857-036-540-207