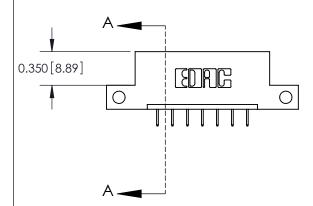

**Mounting Option** 

12-.128 (3.25) Dia. Side Mounting Holes

## **Contact Detail**

524-P.C. Tail .018 Sq.(0.46 Sq.) - Tail LG=.175(4.45) .156 [3.96] Contact Spacing x .200 [5.08] Row Spacing





**See Accompanying Pages for: Contact Bend Details** 

THIS IS A C.A.D. GENERATED DRAWING DO NOT MAKE MANUAL REVISIONS TO MASTER.



ISSUE NUMBER ORIGINAL

1



837/887 Series High Temp Card Edge Connector Part Number: 887-007-524-112

YOUR CONNECTION TO QUALITY & SERVICE

**EDAC INC** TORONTO, ONTARIO CANADA

THESE DRAWINGS AND SPECIFICATIONS ARE THE PROPERTY OF EDAC INC.,AND SHALL NOT BE REPRODUCED, OR COPIED OR USED AS THE BASIS FOR THE MANUFACTURE OR SALE OF APPARATUS WITHOUT WRITTEN PERMISSION.

ACAD REFERENCE NO. 837 ENG MASTER DRAWN: J.LEE DATE: OCT. 06/09 CHECKED: DATE: SHEET 1 OF 2 SCALE: NTS DRAWING NUMBER **ISSUE** 837 Assembly



ISSUE NUMBER

ORIGINAL

1



|  | 837/887 Series High Temp Card Edge Connector<br>Contact Bend Detail   |