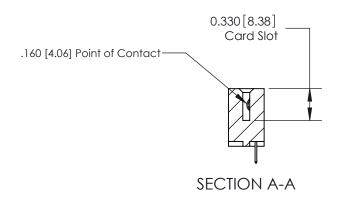

## **Contact Detail**

524-P.C. Tail .018 Sq.(0.46 Sq.) - Tail LG=.175(4.45) .156 [3.96] Contact Spacing x .200 [5.08] Row Spacing

**See Accompanying Pages for: Contact Bend Details** 

THIS IS A C.A.D. GENERATED DRAWING DO NOT MAKE MANUAL REVISIONS TO MASTER.