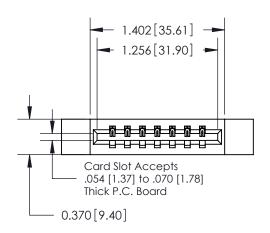

## **Contact Detail**

524-P.C. Tail .018 Sq.(0.46 Sq.) - Tail LG=.175(4.45) .156 [3.96] Contact Spacing x .200 [5.08] Row Spacing

**See Accompanying Pages for: Contact Bend Details** 

THIS IS A C.A.D. GENERATED DRAWING DO NOT MAKE MANUAL REVISIONS TO MASTER.