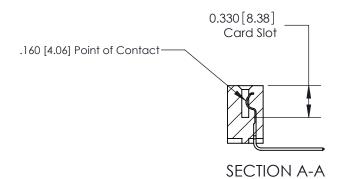

## **Contact Detail**

559-90 Degree Bend (Code 541 Contacts)

.156 [3.96] Contact Spacing x .200 [5.08] Row Spacing

THIS IS A C.A.D. GENERATED DRAWING DO NOT MAKE MANUAL REVISIONS TO MASTER.

ISSUE NUMBER ORIGINAL