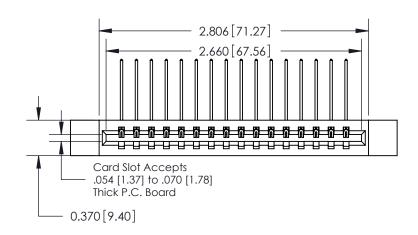

## **Contact Detail**

559-90 Degree Bend (Code 541 Contacts)

.156 [3.96] Contact Spacing x .200 [5.08] Row Spacing

THIS IS A C.A.D. GENERATED DRAWING DO NOT MAKE MANUAL REVISIONS TO MASTER.

ISSUE NUMBER ORIGINAL