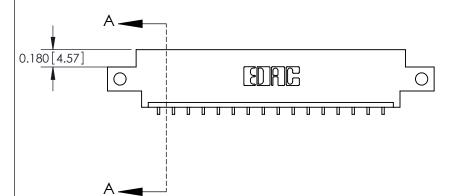

**Mounting Option** 

12-.128 (3.25) Dia. Side Mounting Holes

**See Accompanying Pages for:** 

**Contact Bend Details** 

837/887 Series High Temp Card Edge Connector Part Number: 887-016-559-612

**EDAC INC** TORONTO, ONTARIO CANADA

THESE DRAWINGS AND SPECIFICATIONS ARE THE PROPERTY OF EDAC INC.,AND SHALL NOT BE REPRODUCED, OR COPIED OR USED AS THE BASIS FOR THE MANUFACTURE OR SALE OF APPARATUS WITHOUT WRITTEN PERMISSION.