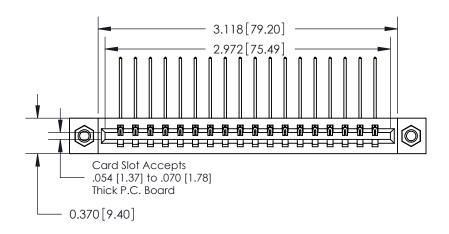

## **Contact Detail**

559-90 Degree Bend (Code 541 Contacts)

.156 [3.96] Contact Spacing x .200 [5.08] Row Spacing

THIS IS A C.A.D. GENERATED DRAWING DO NOT MAKE MANUAL REVISIONS TO MASTER.

ISSUE NUMBER

ORIGINAL

**See Accompanying Pages for:** 

**Contact Bend Details** 

837/887 Series High Temp Card Edge Connector Part Number: 887-018-559-107

**EDAC INC** TORONTO, ONTARIO CANADA

THESE DRAWINGS AND SPECIFICATIONS ARE THE PROPERTY OF EDAC INC.,AND SHALL NOT BE REPRODUCED, OR COPIED OR USED AS THE BASIS FOR THE MANUFACTURE OR SALE OF APPARATUS WITHOUT WRITTEN PERMISSION.