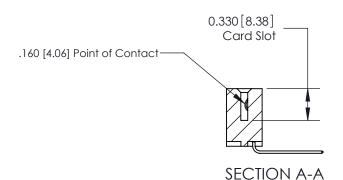

## **Contact Detail**

559-90 Degree Bend (Code 541 Contacts)

.156 [3.96] Contact Spacing x .200 [5.08] Row Spacing

THIS IS A C.A.D. GENERATED DRAWING DO NOT MAKE MANUAL REVISIONS TO MASTER.

ISSUE NUMBER

ORIGINAL

ISSUE NUMBER

ORIGINAL

1

|                     | 837/887 Series High Temp Card Edge Connector |                                                                                                                                                  | ACAD REFERENCE | NO. 837 EN       | 837 ENG MASTER |  |
|---------------------|----------------------------------------------|--------------------------------------------------------------------------------------------------------------------------------------------------|----------------|------------------|----------------|--|
| Contact Bend Detail |                                              | DRAWN: J.LEE                                                                                                                                     | DATE: OC       | DATE: OCT. 06/09 |                |  |
|                     | Confact bend Detail                          |                                                                                                                                                  | CHECKED:       | DATE:            |                |  |
|                     | EDAC INC                                     | D, ONTARIO  ARE THE PROPERTY OF EDAC INC., AND SHALL NOT BE REPRODUCED, OR COPIED  OR USED AS THE BASIS FOR THE MANUFACTURE OR SALE OF APPARATUS | SCALE: NTS     | SHEET            | 2 <b>OF</b> 2  |  |
|                     | TORONTO, ONTARIO                             |                                                                                                                                                  | DRAWING NUMBER |                  | ISSUE          |  |
|                     | YOUR CONNECTION TO QUALITY & SERVICE         |                                                                                                                                                  | 837 Assembly   |                  | 1              |  |