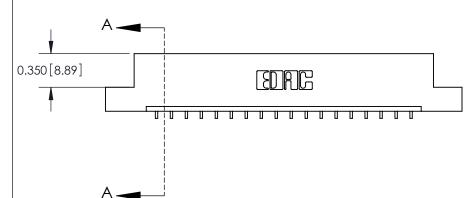

**See Accompanying Pages for:** 

**Contact Bend Details** 

837/887 Series High Temp Card Edge Connector Part Number: 887-018-559-107

**EDAC INC** TORONTO, ONTARIO CANADA

THESE DRAWINGS AND SPECIFICATIONS ARE THE PROPERTY OF EDAC INC.,AND SHALL NOT BE REPRODUCED, OR COPIED OR USED AS THE BASIS FOR THE MANUFACTURE OR SALE OF APPARATUS WITHOUT WRITTEN PERMISSION.