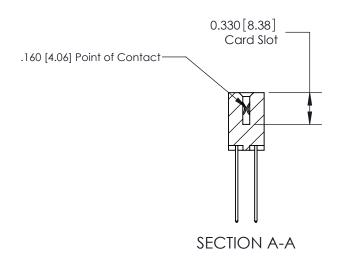

## **Contact Detail**

544-Wire Wrap .050x.025(1.27x0.64) - Tail LG=.750(19.05) .156 [3.96] Contact Spacing x .200 [5.08] Row Spacing

**See Accompanying Pages for:** 

**Contact Bend Details** 

THIS IS A C.A.D. GENERATED DRAWING DO NOT MAKE MANUAL REVISIONS TO MASTER.

ISSUE NUMBER

ORIGINAL

1

|                     | 837/887 Series High Temp Card Edge Connector |                                                                                           | ACAD REFERENCE | NO. 837 EN       | 837 ENG MASTER |  |
|---------------------|----------------------------------------------|-------------------------------------------------------------------------------------------|----------------|------------------|----------------|--|
| Contact Bend Detail |                                              | DRAWN: J.LEE                                                                              | DATE: OC       | DATE: OCT. 06/09 |                |  |
|                     | Confact Bend Defail                          |                                                                                           | CHECKED:       | DATE:            |                |  |
|                     | EDAC INC THESE DRAW                          | THESE DRAWINGS AND SPECIFICATIONS                                                         | SCALE: NTS     | SHEET            | 2 <b>OF</b> 2  |  |
|                     | TORONTO, ONTARIO                             | ARE THE PROPERTY OF EDAC INC.,AND SHALL NOT BE REPRODUCED,OR COPIED                       | DRAWING NUMBER |                  | ISSUE          |  |
|                     | YOUR CONNECTION TO QUALITY & SERVICE         | OR USED AS THE BASIS FOR THE MANUFACTURE OR SALE OF APPARATUS WITHOUT WRITTEN PERMISSION. | 837 Assembly   |                  | 1              |  |