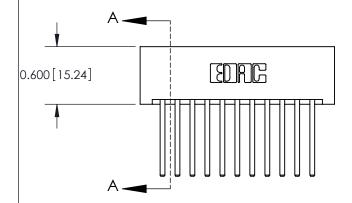

## **Contact Detail**

544-Wire Wrap .050x.025(1.27x0.64) - Tail LG=.750(19.05) .156 [3.96] Contact Spacing x .200 [5.08] Row Spacing

**See Accompanying Pages for:** 

**Contact Bend Details** 

THIS IS A C.A.D. GENERATED DRAWING DO NOT MAKE MANUAL REVISIONS TO MASTER.