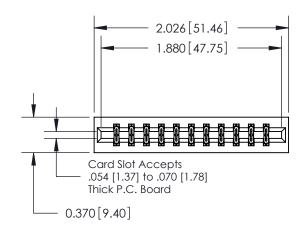

**Mounting Option** 

01-No Mounting Lugs

## **Contact Detail**

544-Wire Wrap .050x.025(1.27x0.64) - Tail LG=.750(19.05) .156 [3.96] Contact Spacing x .200 [5.08] Row Spacing

**See Accompanying Pages for:** 

**Contact Bend Details** 

THIS IS A C.A.D. GENERATED DRAWING DO NOT MAKE MANUAL REVISIONS TO MASTER.