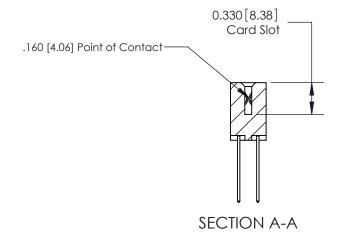

ISSUE NUMBER

ORIGINAL

1

|                     | 837/887 Series High Temp Card Edge Connector |                                                                                           | ACAD REFERENCE | NO. 837 EN       | 837 ENG MASTER |  |
|---------------------|----------------------------------------------|-------------------------------------------------------------------------------------------|----------------|------------------|----------------|--|
| Contact Bend Detail |                                              | DRAWN: J.LEE                                                                              | DATE: OC       | DATE: OCT. 06/09 |                |  |
|                     | Confact Bend Detail                          |                                                                                           | CHECKED:       | DATE:            |                |  |
|                     | EDAC INC THE                                 | THESE DRAWINGS AND SPECIFICATIONS                                                         | SCALE: NTS     | SHEET            | 2 <b>OF</b> 2  |  |
|                     | TORONTO, ONTARIO                             | ARE THE PROPERTY OF EDAC INC.,AND SHALL NOT BE REPRODUCED,OR COPIED                       | DRAWING NUMBER |                  | ISSUE          |  |
|                     | YOUR CONNECTION TO QUALITY & SERVICE         | OR USED AS THE BASIS FOR THE MANUFACTURE OR SALE OF APPARATUS WITHOUT WRITTEN PERMISSION. | 837 Assembly   |                  | 1              |  |