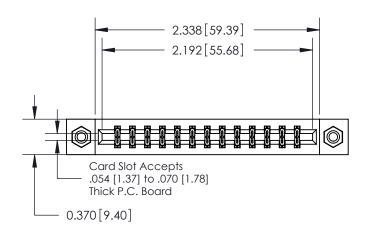

ISSUE NUMBER ORIGINAL

**See Accompanying Pages for:** 

**Contact Bend Details** 

837/887 Series High Temp Card Edge Connector Part Number: 887-026-542-208

**EDAC INC** TORONTO, ONTARIO CANADA

THESE DRAWINGS AND SPECIFICATIONS ARE THE PROPERTY OF EDAC INC.,AND SHALL NOT BE REPRODUCED, OR COPIED OR USED AS THE BASIS FOR THE MANUFACTURE OR SALE OF APPARATUS WITHOUT WRITTEN PERMISSION.

| ACAD REFERENCE NO. | 837 ENG MASTER   |  |  |
|--------------------|------------------|--|--|
| DRAWN: J.LEE       | DATE: OCT. 06/09 |  |  |
| CHECKED:           | DATE:            |  |  |
| SCALE: NTS         | SHEET 1 OF 2     |  |  |
| DRAWING NUMBER     | ISSUE            |  |  |
| 837 Assembly       | 1                |  |  |