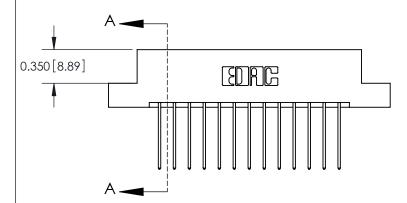

ISSUE NUMBER ORIGINAL

**See Accompanying Pages for:** 

**Contact Bend Details** 

837/887 Series High Temp Card Edge Connector Part Number: 887-026-542-208

**EDAC INC** TORONTO, ONTARIO CANADA

THESE DRAWINGS AND SPECIFICATIONS ARE THE PROPERTY OF EDAC INC.,AND SHALL NOT BE REPRODUCED, OR COPIED OR USED AS THE BASIS FOR THE MANUFACTURE OR SALE OF APPARATUS WITHOUT WRITTEN PERMISSION.

| ACAD REFERENCE NO. | 837 ENG MASTER   |  |  |
|--------------------|------------------|--|--|
| DRAWN: J.LEE       | DATE: OCT. 06/09 |  |  |
| CHECKED:           | DATE:            |  |  |
| SCALE: NTS         | SHEET 1 OF 2     |  |  |
| DRAWING NUMBER     | ISSUE            |  |  |
| 837 Assembly       | 1                |  |  |