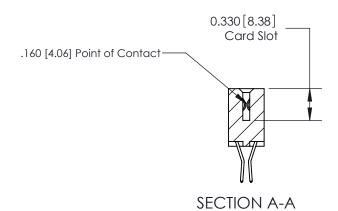

## **Contact Detail**

560-Extender Board Bend (Code 523 Contacts)

.156 [3.96] Contact Spacing x .200 [5.08] Row Spacing

THIS IS A C.A.D. GENERATED DRAWING DO NOT MAKE MANUAL REVISIONS TO MASTER.

ISSUE NUMBER