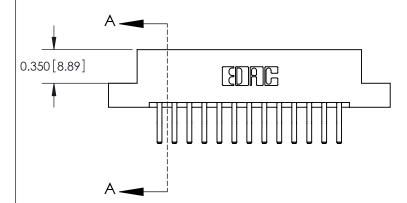

**Mounting Option** 

02-.128 (3.25) Dia. Mounting Holes

## **Contact Detail**

560-Extender Board Bend (Code 523 Contacts)

.156 [3.96] Contact Spacing x .200 [5.08] Row Spacing

THIS IS A C.A.D. GENERATED DRAWING DO NOT MAKE MANUAL REVISIONS TO MASTER.



ISSUE NUMBER

ORIGINAL







**See Accompanying Pages for:** 

**Contact Bend Details** 

837/887 Series High Temp Card Edge Connector Part Number: 887-026-560-202

YOUR CONNECTION TO QUALITY & SERVICE

**EDAC INC** TORONTO, ONTARIO CANADA

THESE DRAWINGS AND SPECIFICATIONS ARE THE PROPERTY OF EDAC INC.,AND SHALL NOT BE REPRODUCED, OR COPIED OR USED AS THE BASIS FOR THE MANUFACTURE OR SALE OF APPARATUS WITHOUT WRITTEN PERMISSION.

| ACAD REFERENCE NO. | 837 ENG MASTER   |  |  |
|--------------------|------------------|--|--|
| DRAWN: J.LEE       | DATE: OCT. 06/09 |  |  |
| CHECKED:           | DATE:            |  |  |
| SCALE: NTS         | SHEET 1 OF 2     |  |  |
| DRAWING NUMBER     | ISSUE            |  |  |
| 837 Assembly       | 1                |  |  |



ISSUE NUMBER

ORIGINAL

1



|