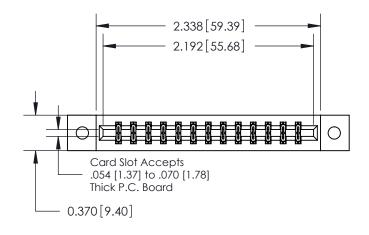

ORIGINAL

**See Accompanying Pages for:** 

**Contact Bend Details** 

837/887 Series High Temp Card Edge Connector Part Number: 887-026-560-202

YOUR CONNECTION TO QUALITY & SERVICE

**EDAC INC** TORONTO, ONTARIO CANADA