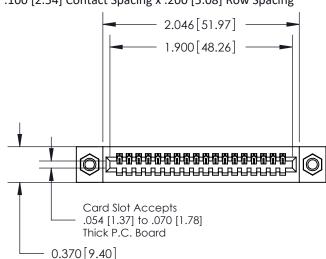

## **Contact Detail**

540-Wire Wrap .025 Sq.(0.64 Sq.) - Tail LG=.570(14.48) .100 [2.54] Contact Spacing x .200 [5.08] Row Spacing

**See Accompanying Pages for:** 

- **Contact Bend Details**
- **Mounting Options**

.240 [6.10] Point of Contact-

842/892 Series High Temp Card Edge Connector Part Number: 892-018-540-107

YOUR CONNECTION TO QUALITY & SERVICE

CANADA

842 ENG MASTER J.LEE DATE: OCT. 06/09 SHEET 1 OF 3

**SECTION A-A** 