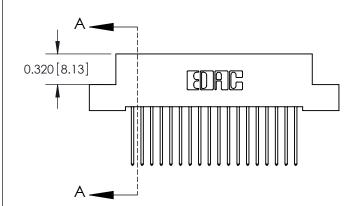

.240 [6.10] Point of Contact-

842/892 Series High Temp Card Edge Connector Part Number: 892-018-540-107

YOUR CONNECTION TO QUALITY & SERVICE

CANADA

842 ENG MASTER J.LEE DATE: OCT. 06/09 SHEET 1 OF 3

**SECTION A-A** 

842 Assembly

THIS IS A C.A.D. GENERATED DRAWING DO NOT MAKE MANUAL REVISIONS TO MASTER

ORIGINAL (1)

| 842/892 Series High Temp Card Edge Connector<br>Contact Bend Detail |                                                                                                 | ACAD REFERENCE NO. 842 ENG MASTER |             |                  |        |
|---------------------------------------------------------------------|-------------------------------------------------------------------------------------------------|-----------------------------------|-------------|------------------|--------|
|                                                                     |                                                                                                 | DRAWN:                            | J.LEE       | DATE: OCT. 06/09 |        |
|                                                                     |                                                                                                 | CHECKED:                          |             | DATE:            |        |
| EDAC INC                                                            | THESE DRAWINGS AND SPECIFICATIONS ARE THE PROPERTY OF EDAC INCAND                               | SCALE:                            | NTS         | SHEET :          | 2 OF 3 |
| TORONTO, ONTARIO                                                    | SHALL NOT BE REPRODUCED,OR COPIED OR USED AS THE BASIS FOR THE MANUFACTURE OR SALE OF APPARATUS | DRAWING                           | NUMBER      |                  | ISSUE  |
| YOUR CONNECTION TO QUALITY & SERVICE                                |                                                                                                 | 8                                 | 42 Assembly |                  | 1      |