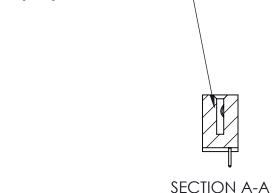

842 Assembly

THIS IS A C.A.D. GENERATED DRAWING DO NOT MAKE MANUAL REVISIONS TO MASTER

ORIGINAL (1)

| 842/892 Series High Temp Card Edge Connector<br>Contact Bend Detail           |                                                                 | ACAD REFERENCE NO. 842 ENG MASTER |             |                  |       |
|-------------------------------------------------------------------------------|-----------------------------------------------------------------|-----------------------------------|-------------|------------------|-------|
|                                                                               |                                                                 | DRAWN:                            | J.LEE       | DATE: OCT. 06/09 |       |
|                                                                               |                                                                 | CHECKED:                          |             | DATE:            |       |
| EDAC INC THESE DRAWINGS AND SPECIFICATIONS ARE THE PROPERTY OF EDAC INC., AND | SCALE:                                                          | NTS                               | SHEET :     | 2 OF 3           |       |
| TORONTO, ONTARIO                                                              | SHALL NOT BE REPRODUCED, OR COPIED OR USED AS THE BASIS FOR THE | DRAWING                           | NUMBER      |                  | ISSUE |
| YOUR CONNECTION TO QUALITY & SERVICE                                          | MANUFACTURE OR SALE OF APPARATUS                                |                                   | 42 Assembly |                  | 1     |