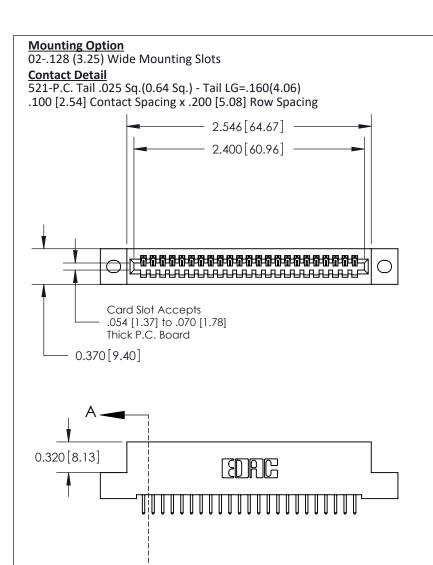

.240 [6.10] Point of Contact-

## **See Accompanying Pages for:**

- **Contact Bend Details**
- **Mounting Options**

842/892 Series High Temp Card Edge Connector Part Number: 892-023-521-102

| ACAD REFERENCE NO. 842 ENG MASTER |                  |  |  |
|-----------------------------------|------------------|--|--|
| DRAWN: J.LEE                      | DATE: OCT. 06/09 |  |  |
| CHECKED:                          | DATE:            |  |  |
| SCALE: NTS                        | SHEET 1 OF 3     |  |  |
| DRAWING NUMBER                    | ISSUE            |  |  |

842 Assembly

THIS IS A C.A.D. GENERATED DRAWING DO NOT MAKE MANUAL REVISIONS TO MASTER

ORIGINAL (1)

| 842/892 Series High Temp Card Edge Connector<br>Contact Bend Detail           |                                                                 | ACAD REFERENCE NO. 842 ENG MASTER |             |                  |       |
|-------------------------------------------------------------------------------|-----------------------------------------------------------------|-----------------------------------|-------------|------------------|-------|
|                                                                               |                                                                 | DRAWN:                            | J.LEE       | DATE: OCT. 06/09 |       |
|                                                                               |                                                                 | CHECKED:                          |             | DATE:            |       |
| EDAC INC THESE DRAWINGS AND SPECIFICATIONS ARE THE PROPERTY OF EDAC INC., AND | SCALE:                                                          | NTS                               | SHEET :     | 2 OF 3           |       |
| TORONTO, ONTARIO                                                              | SHALL NOT BE REPRODUCED, OR COPIED OR USED AS THE BASIS FOR THE | DRAWING                           | NUMBER      |                  | ISSUE |
| YOUR CONNECTION TO QUALITY & SERVICE                                          | MANUFACTURE OR SALE OF APPARATUS                                |                                   | 42 Assembly |                  | 1     |