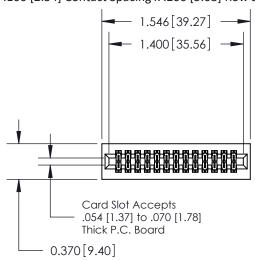

## **See Accompanying Pages for:**

- **Contact Bend Details**
- **Mounting Options**

.240 [6.10] Point of Contact-

| 842/892 Series High Temp Card Edge Connector |  |
|----------------------------------------------|--|
| Part Number: 892-026-541-201                 |  |
|                                              |  |