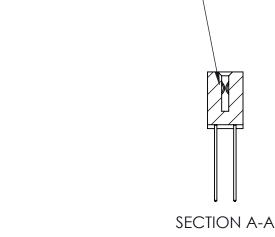

842 Assembly

THIS IS A C.A.D. GENERATED DRAWING DO NOT MAKE MANUAL REVISIONS TO MASTER

ORIGINAL (1)

| 842/892 Series High Temp Card Edge Connector<br>Contact Bend Detail |                                                                   | ACAD REFERENCE NO. 842 ENG MASTER |             |          |          |
|---------------------------------------------------------------------|-------------------------------------------------------------------|-----------------------------------|-------------|----------|----------|
|                                                                     |                                                                   | DRAWN:                            | J.LEE       | DATE: OC | T. 06/09 |
|                                                                     |                                                                   | CHECKE                            | ):          | DATE:    |          |
| EDAC INC                                                            | THESE DRAWINGS AND SPECIFICATIONS ARE THE PROPERTY OF EDAC INCAND | SCALE:                            | NTS         | SHEET :  | 2 OF 3   |
| TORONTO, ONTARIO                                                    | SHALL NOT BE REPRODUCED, OR COPIED OR USED AS THE BASIS FOR THE   | DRAWING                           | NUMBER      |          | ISSUE    |
| YOUR CONNECTION TO QUALITY & SERVICE                                | MANUFACTURE OR SALE OF APPARATUS WITHOUT WRITTEN PERMISSION.      | 8                                 | 42 Assembly |          | 1        |