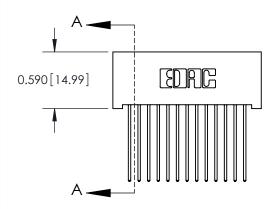

842 Assembly

THIS IS A C.A.D. GENERATED DRAWING DO NOT MAKE MANUAL REVISIONS TO MASTER

ORIGINAL (1)

| 842/892 Series High Temp Card Edge Connector<br>Contact Bend Detail |                                                                   | ACAD REFERENCE NO. 842 ENG MASTER |             |          |          |
|---------------------------------------------------------------------|-------------------------------------------------------------------|-----------------------------------|-------------|----------|----------|
|                                                                     |                                                                   | DRAWN:                            | J.LEE       | DATE: OC | T. 06/09 |
|                                                                     |                                                                   | CHECKE                            | ):          | DATE:    |          |
| EDAC INC                                                            | THESE DRAWINGS AND SPECIFICATIONS ARE THE PROPERTY OF EDAC INCAND | SCALE:                            | NTS         | SHEET :  | 2 OF 3   |
| TORONTO, ONTARIO                                                    | SHALL NOT BE REPRODUCED, OR COPIED OR USED AS THE BASIS FOR THE   | DRAWING                           | NUMBER      |          | ISSUE    |
| YOUR CONNECTION TO QUALITY & SERVICE                                | MANUFACTURE OR SALE OF APPARATUS WITHOUT WRITTEN PERMISSION.      | 8                                 | 42 Assembly |          | 1        |