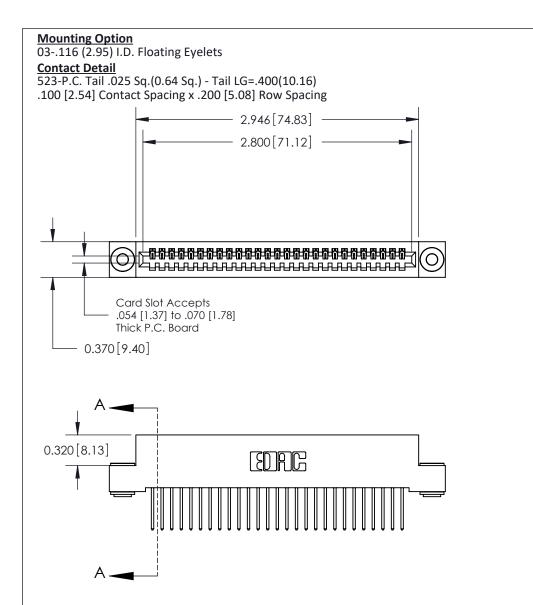

.240 [6.10] Point of Contact-

842/892 Series High Temp Card Edge Connector Part Number: 892-027-523-103

842 ENG MASTER J.LEE DATE: OCT. 06/09

SHEET 1 OF 3

SECTION A-A

842 Assembly

**See Accompanying Pages for: Contact Bend Details Mounting Options** 

THIS IS A C.A.D. GENERATED DRAWING
DO NOT MAKE MANUAL REVISIONS TO MASTER

ISSUE NUMBER

ORIGINAL

1

| 842/892 Series High Temp Card Edge Co<br>Mounting Options  | DRAWN: J.LEE DATE: OCT. 06/09  CHECKED: DATE: |
|------------------------------------------------------------|-----------------------------------------------|
| EDAC INC THESE DRAWINGS AND S ARE THE PROPERTY OF          |                                               |
|                                                            | DUCED,OR COPIED DRAWING NUMBER ISSUE          |
| YOUR CONNECTION TO QUALITY & SERVICE WITHOUT WRITTEN PERMI |                                               |