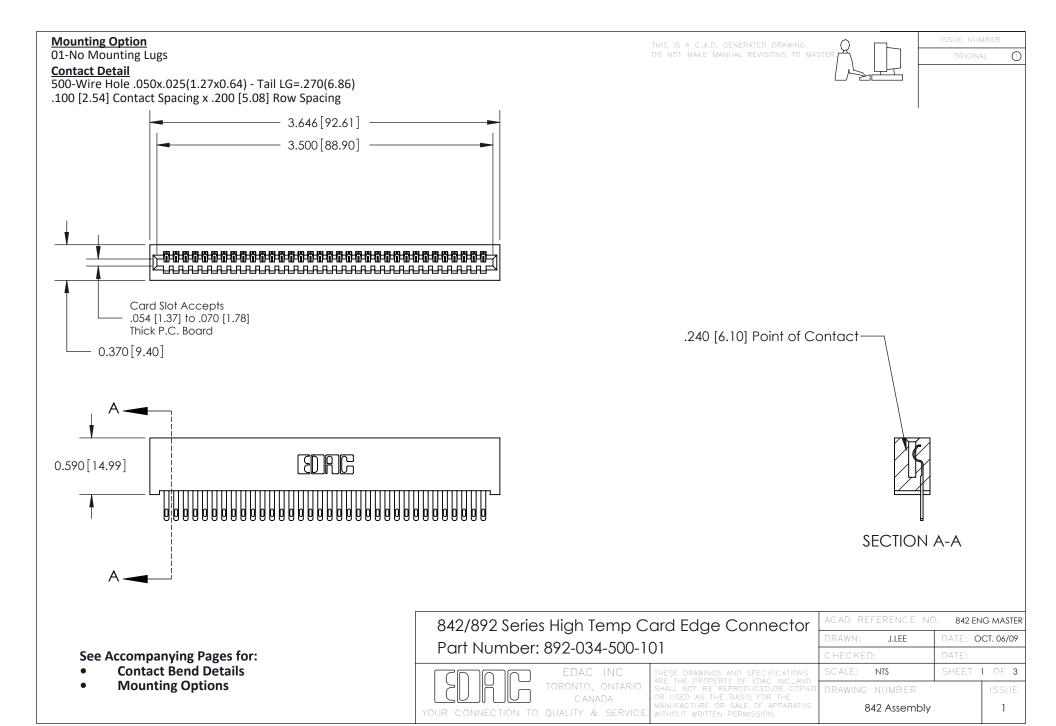

THIS IS A C.A.D. GENERATED DRAWING DO NOT MAKE MANUAL REVISIONS TO MASTER

ISSUE NUMBE

ORIGINAL

1



| 842/892 Series High Temp Card Edge Connector<br>Contact Bend Detail |                                                                                                                                                                                                 | ACAD REFERENCE NO. 842 ENG MASTER |          |                         |  |
|---------------------------------------------------------------------|-------------------------------------------------------------------------------------------------------------------------------------------------------------------------------------------------|-----------------------------------|----------|-------------------------|--|
|