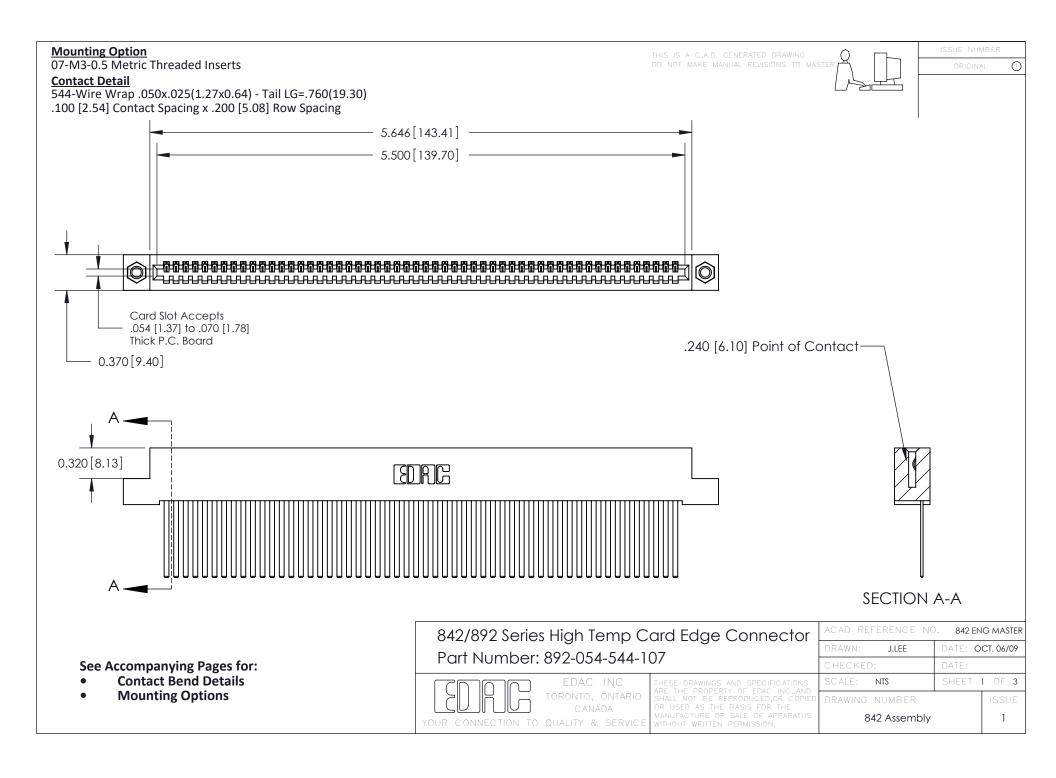

THIS IS A C.A.D. GENERATED DRAWING DO NOT MAKE MANUAL REVISIONS TO MASTER

ORIGINAL (1)



| 842/892 Series High Temp Card Edge Connector<br>Contact Bend Detail |                                                                                                 | ACAD REFERENCE NO. 842 ENG MASTER |             |                  |        |
|---------------------------------------------------------------------|-------------------------------------------------------------------------------------------------|-----------------------------------|-------------|------------------|--------|
|                                                                     |                                                                                                 | DRAWN:                            | J.LEE