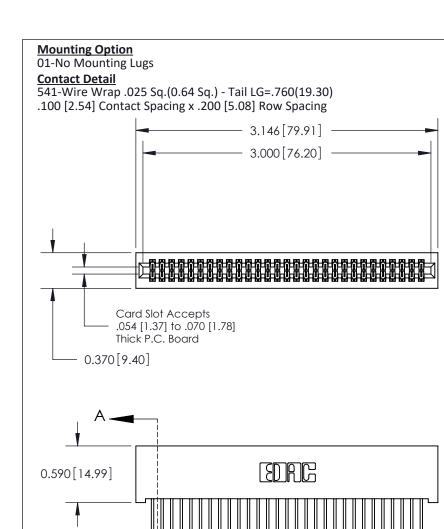

.240 [6.10] Point of Contact-

842/892 Series High Temp Card Edge Connector Part Number: 892-058-541-201

842 ENG MASTER J.LEE DATE: OCT. 06/09

SECTION A-A

SHEET 1 OF 3

CANADA YOUR CONNECTION TO QUALITY & SERVICE

## **See Accompanying Pages for:**

- **Contact Bend Details**
- **Mounting Options**

THIS IS A C.A.D. GENERATED DRAWING DO NOT MAKE MANUAL REVISIONS TO MASTER

ORIGINAL (1)

| 842/892 Series High Temp Card Edge Connector<br>Contact Bend Detail |                                                                                                 | ACAD REFERENCE NO. 842 ENG MASTER |             |                  |        |
|---------------------------------------------------------------------|-------------------------------------------------------------------------------------------------|-----------------------------------|-------------|------------------|--------|
|                                                                     |                                                                                                 | DRAWN:                            | J.LEE       | DATE: OCT. 06/09 |        |
|                                                                     |                                                                                                 | CHECKED:                          |             | DATE:            |        |
| EDAC INC                                                            | THESE DRAWINGS AND SPECIFICATIONS ARE THE PROPERTY OF EDAC INCAND                               | SCALE:                            | NTS         | SHEET :          | 2 OF 3 |
| TORONTO, ONTARIO                                                    | SHALL NOT BE REPRODUCED,OR COPIED OR USED AS THE BASIS FOR THE MANUFACTURE OR SALE OF APPARATUS | DRAWING                           | NUMBER      |                  | ISSUE  |
| YOUR CONNECTION TO QUALITY & SERVICE                                |                                                                                                 | 8                                 | 42 Assembly |                  | 1      |