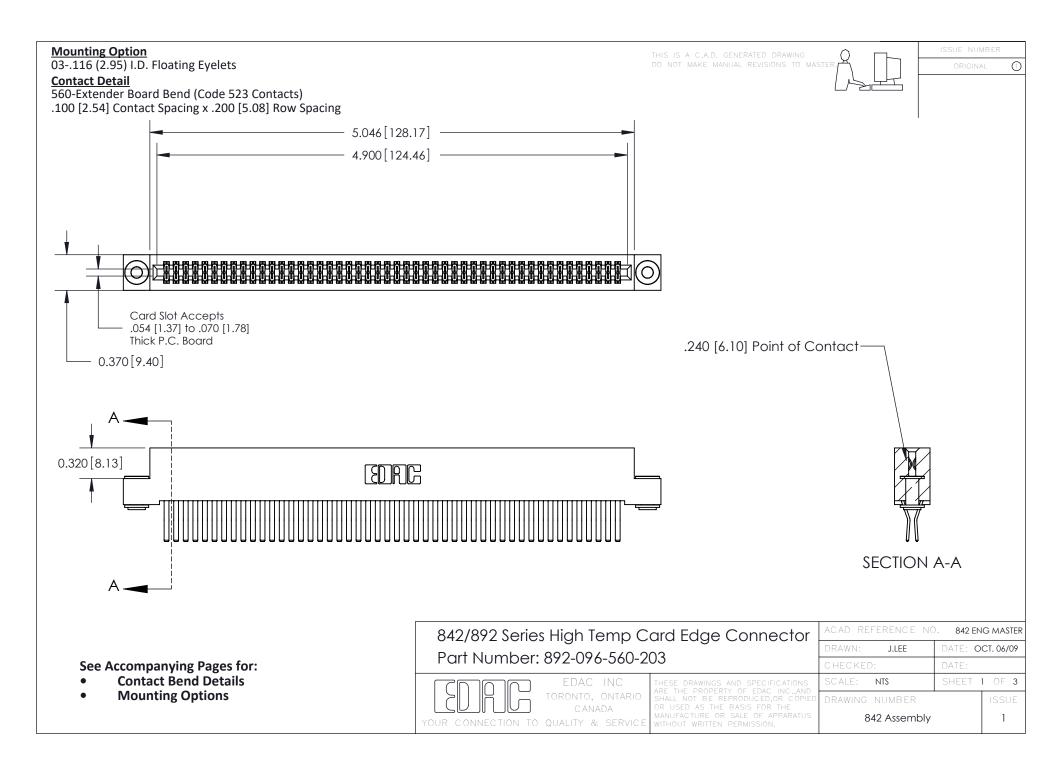

THIS IS A C.A.D. GENERATED DRAWING DO NOT MAKE MANUAL REVISIONS TO MASTER

ORIGINAL (1)



| 842/892 Series High Temp Card Edge Connector<br>Contact Bend Detail |                                                                                                 | ACAD REFERENCE NO. 842 ENG MASTER |             |                  |        |
|---------------------------------------------------------------------|-------------------------------------------------------------------------------------------------|-----------------------------------|-------------|------------------|--------|
|                                                                     |                                                                                                 | DRAWN:                            | J.LEE