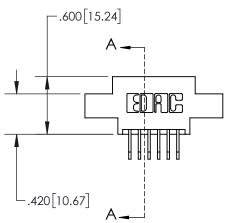

| SECTION A-A                              |
|------------------------------------------|
|                                          |
| .160 [4.06] POINT OF CONTACT .200 [5.08] |

| • | INSULATOR        | MATERIAI: | THERMOPLA     | ASTIC.                                                                                                                                                                                                                                                                                                                                                                                                                                                                                                                                                                                                                                                                                                                                                                                                                                                                                                                                                                                                                                                                                                                                                                                                                                                                                                                                                                                                                                                                                                                                                                                                                                                                                                                                                                                                                                                                                                                                                                                                                                                                                                                        | IJ | 94V-0   |
|---|------------------|-----------|---------------|-------------------------------------------------------------------------------------------------------------------------------------------------------------------------------------------------------------------------------------------------------------------------------------------------------------------------------------------------------------------------------------------------------------------------------------------------------------------------------------------------------------------------------------------------------------------------------------------------------------------------------------------------------------------------------------------------------------------------------------------------------------------------------------------------------------------------------------------------------------------------------------------------------------------------------------------------------------------------------------------------------------------------------------------------------------------------------------------------------------------------------------------------------------------------------------------------------------------------------------------------------------------------------------------------------------------------------------------------------------------------------------------------------------------------------------------------------------------------------------------------------------------------------------------------------------------------------------------------------------------------------------------------------------------------------------------------------------------------------------------------------------------------------------------------------------------------------------------------------------------------------------------------------------------------------------------------------------------------------------------------------------------------------------------------------------------------------------------------------------------------------|----|---------|
|   | 11 430 L/ (1 O K | /         | ITILITY OF LA | with the state of | OL | / T V O |