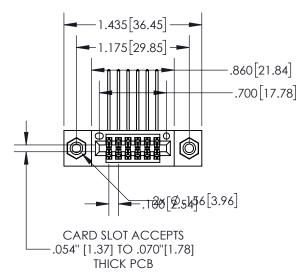

## **Contact Dimensions:**

558-90 Degree Bend (Code 541 Contacts) See Sheet 2 for Contact Code 555, 556, 558, 559, 560 Dimensions

- 845/895 SERIES HIGH TEMP CARD EDGE CONNECTOR PART NUMBER: 895-012-558-808
- YOUR CONNECTION TO QUALITY & SERVICE

| SECTION A-A                              |
|------------------------------------------|
|                                          |
| .160 [4.06] POINT OF CONTACT .200 [5.08] |

| • | INSULATOR        | MATERIAI: | THERMOPLA     | ASTIC.                                                                                                                                                                                                                                                                                                                                                                                                                                                                                                                                                                                                                                                                                                                                                                                                                                                                                                                                                                                                                                                                                                                                                                                                                                                                                                                                                                                                                                                                                                                                                                                                                                                                                                                                                                                                                                                                                                                                                                                                                                                                                                                        | IJ | 94V-0   |
|---|------------------|-----------|---------------|-------------------------------------------------------------------------------------------------------------------------------------------------------------------------------------------------------------------------------------------------------------------------------------------------------------------------------------------------------------------------------------------------------------------------------------------------------------------------------------------------------------------------------------------------------------------------------------------------------------------------------------------------------------------------------------------------------------------------------------------------------------------------------------------------------------------------------------------------------------------------------------------------------------------------------------------------------------------------------------------------------------------------------------------------------------------------------------------------------------------------------------------------------------------------------------------------------------------------------------------------------------------------------------------------------------------------------------------------------------------------------------------------------------------------------------------------------------------------------------------------------------------------------------------------------------------------------------------------------------------------------------------------------------------------------------------------------------------------------------------------------------------------------------------------------------------------------------------------------------------------------------------------------------------------------------------------------------------------------------------------------------------------------------------------------------------------------------------------------------------------------|----|---------|
|   | 11 430 L/ (1 O K | /         | ITILITY OF LA | with the state of | OL | / T V O |