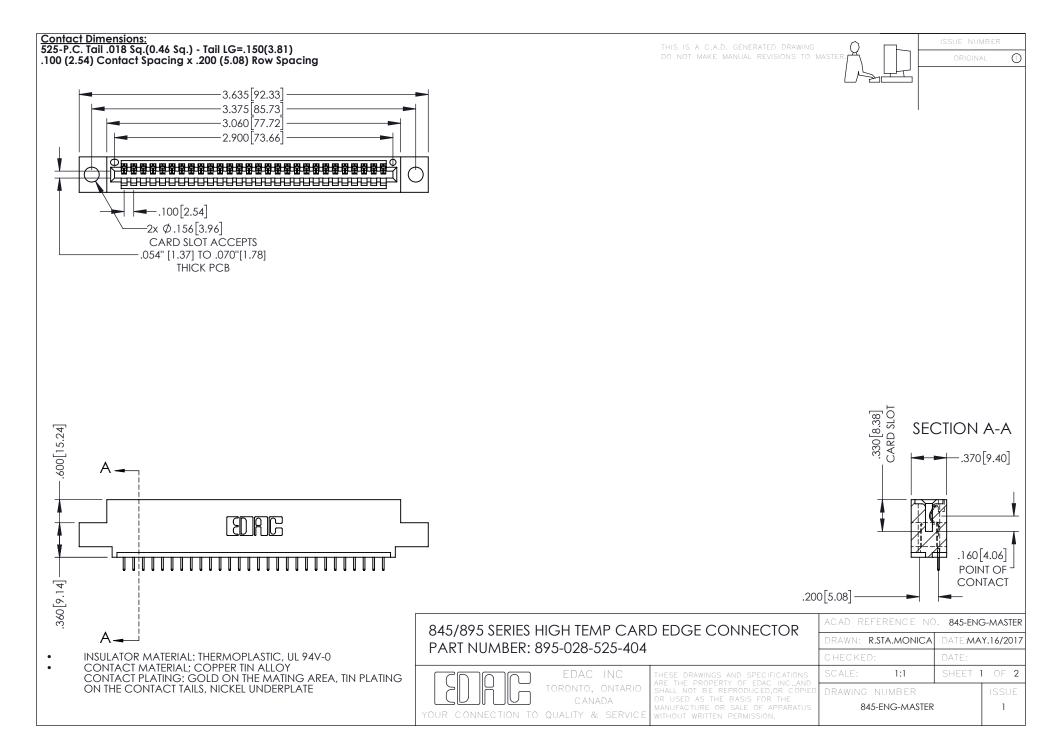

## 845/895 SERIES HIGH TEMP CARD EDGE CONNECTOR CONTACT CODE 555,556,558,559,560 DIMENSIONS

YOUR CONNECTION TO QUALITY & SERVICE

|   | ACAD REFERENCE NO. 845-ENG-MASTER |                  |
|---|-----------------------------------|------------------|
|   | DRAWN: R.STA.MONICA               | DATE:MAY.16/2017 |
|   | CHECKED:                          | DATE:            |
|   | SCALE: 1:1                        | SHEET 2 OF 2     |
| D | DRAWING NUMBER                    | ISSUE            |