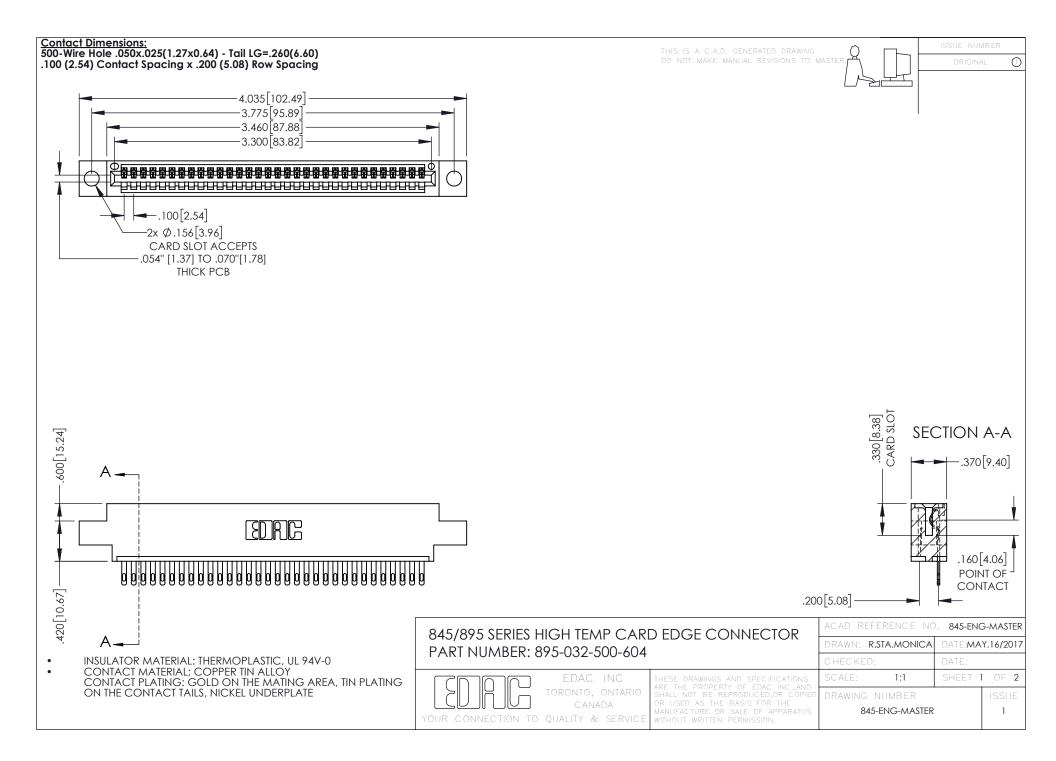

**Contact Code 558** Contact Code 559 Contact Code 560

- INSULATOR MATERIAL: THERMOPLASTIC POLYESTER, UL 94V-0 DAP MATERIAL AVAILABLE UPON REQUEST
- CONTACT MATERIAL; COPPER ALLOY

CONTACT PLATING: GOLD ON THE MATING AREA, TIN PLATING ON THE CONTACT TAILS, NICKEL UNDERPLATE

## 845/895 SERIES HIGH TEMP CARD EDGE CONNECTOR CONTACT CODE 555,556,558,559,560 DIMENSIONS

YOUR CONNECTION TO QUALITY & SERVICE

|   | ACAD REFERENCE NO. 845-ENG-MASTER |                  |
|---|-----------------------------------|------------------|
|   | DRAWN: R.STA.MONICA               | DATE:MAY.16/2017 |
|   | CHECKED:                          | DATE:            |
|   | SCALE: 1:1                        | SHEET 2 OF 2     |
| D | DRAWING NUMBER                    | ISSUE            |

845-ENG-MASTER