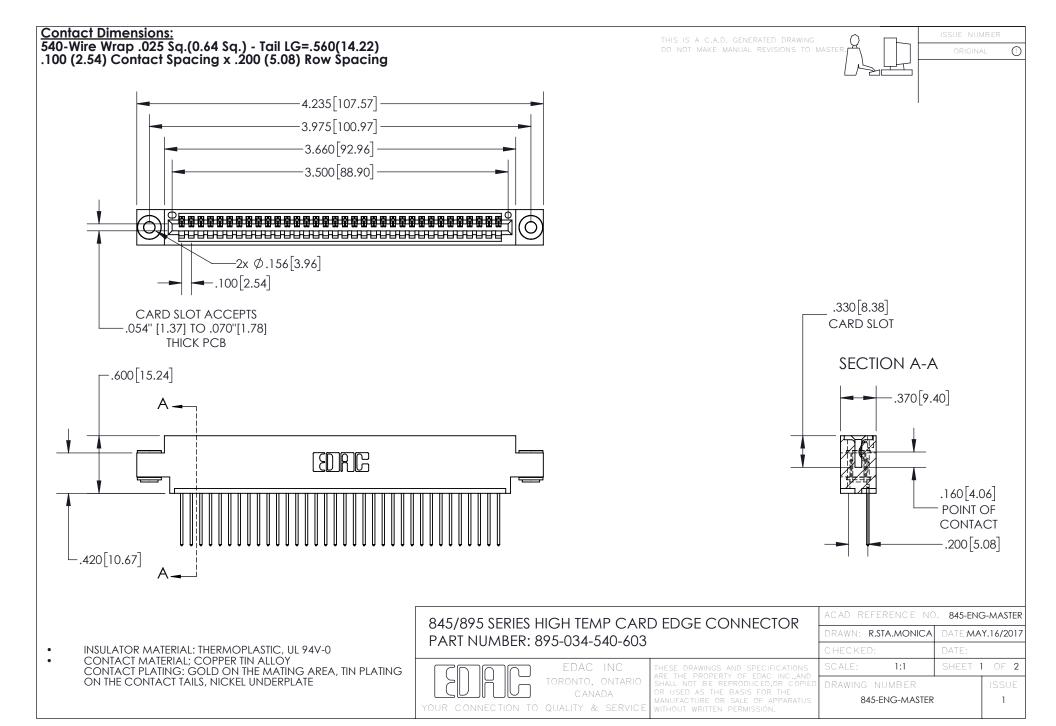

INSULATOR MATERIAL: THERMOPLASTIC POLYESTER, UL 94V-0 DAP MATERIAL AVAILABLE UPON REQUEST

**Contact Code 558** 

CONTACT MATERIAL; COPPER ALLOY CONTACT PLATING: GOLD ON THE MATING AREA, TIN PLATING ON THE CONTACT TAILS, NICKEL UNDERPLATE

## 845/895 SERIES HIGH TEMP CARD EDGE CONNECTOR CONTACT CODE 555,556,558,559,560 DIMENSIONS

YOUR CONNECTION TO QUALITY & SERVICE

Contact Code 559

|   | ACAD REFERENCE NO. 845-ENG-MASTER |                  |  |
|---|-----------------------------------|------------------|--|
|   | DRAWN: R.STA.MONICA               | DATE:MAY.16/2017 |  |
|   | CHECKED:                          | DATE:            |  |
|   | SCALE: 1:1                        | SHEET 2 OF 2     |  |
| D | DRAWING NUMBER                    | ISSUE            |  |

Contact Code 560