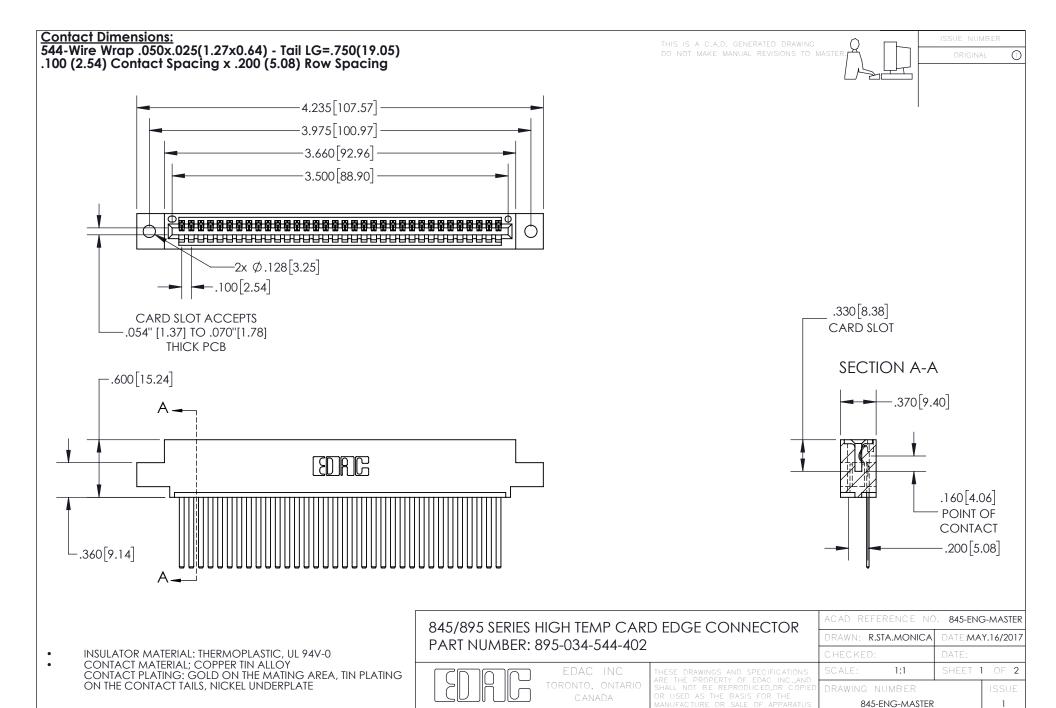

YOUR CONNECTION TO QUALITY & SERVICE







INSULATOR MATERIAL: THERMOPLASTIC POLYESTER, UL 94V-0 DAP MATERIAL AVAILABLE UPON REQUEST

**Contact Code 558** 

CONTACT MATERIAL; COPPER ALLOY CONTACT PLATING: GOLD ON THE MATING AREA, TIN PLATING ON THE CONTACT TAILS, NICKEL UNDERPLATE

## 845/895 SERIES HIGH TEMP CARD EDGE CONNECTOR CONTACT CODE 555,556,558,559,560 DIMENSIONS

YOUR CONNECTION TO QUALITY & SERVICE

Contact Code 559

|   | ACAD REFERENCE NO. 845-ENG-MASTER |                  |  |
|---|-----------------------------------|------------------|--|
|   | DRAWN: R.STA.MONICA               | DATE:MAY.16/2017 |  |
|   | CHECKED:                          | DATE:            |  |
|   | SCALE: 1:1                        | SHEET 2 OF 2     |  |
| D | DRAWING NUMBER                    | ISS