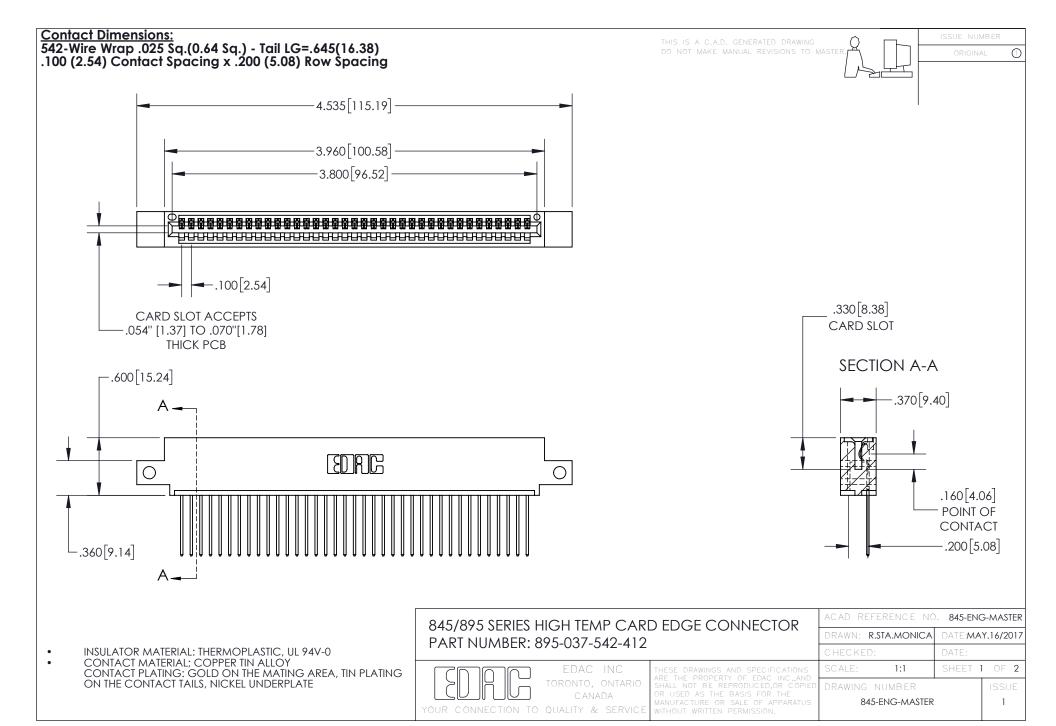

INSULATOR MATERIAL: THERMOPLASTIC POLYESTER, UL 94V-0 DAP MATERIAL AVAILABLE UPON REQUEST

**Contact Code 558** 

CONTACT MATERIAL; COPPER ALLOY CONTACT PLATING: GOLD ON THE MATING AREA, TIN PLATING ON THE CONTACT TAILS, NICKEL UNDERPLATE

## 845/895 SERIES HIGH TEMP CARD EDGE CONNECTOR CONTACT CODE 555,556,558,559,560 DIMENSIONS

YOUR CONNECTION TO QUALITY & SERVICE

Contact Code 559

|   | ACAD REFERENCE NO. 845-ENG-MASTER |                  |  |
|---|-----------------------------------|------------------|--|
|   | DRAWN: R.STA.MONICA               | DATE:MAY.16/2017 |  |
|   | CHECKED:                          | DATE:            |  |
|   | SCALE: 1:1                        | SHEET 2 OF 2     |  |
| D | DRAWING NUMBER                    | ISSUE            |  |

Contact Code 560