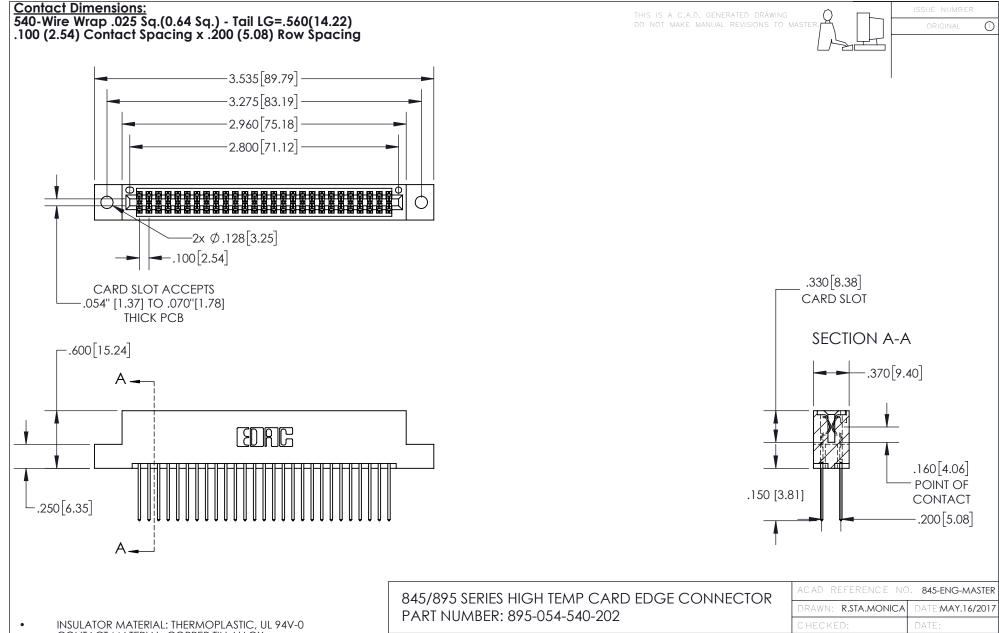

CONTACT MATERIAL; COPPER TIN ALLOY
CONTACT PLATING: GOLD ON THE MATING AREA, TIN PLATING
ON THE CONTACT TAILS, NICKEL UNDERPLATE

YOUR CONNECTION TO QUALITY & SERVICE

| DRAWN: R.STA.MONICA | DATE:MAY.16/2017 |
|---------------------|------------------|
| CHECKED:            | DATE:            |
| SCALE: 1:1          | SHEET 1 OF 2     |
| DRAWING NUMBER      | ISSUE            |
| 845-ENG-MASTER      | 1                |

- INSULATOR MATERIAL: THERMOPLASTIC POLYESTER, UL 94V-0 DAP MATERIAL AVAILABLE UPON REQUEST
- CONTACT MATERIAL; COPPER ALLOY

CONTACT PLATING: GOLD ON THE MATING AREA, TIN PLATING ON THE CONTACT TAILS, NICKEL UNDERPLATE