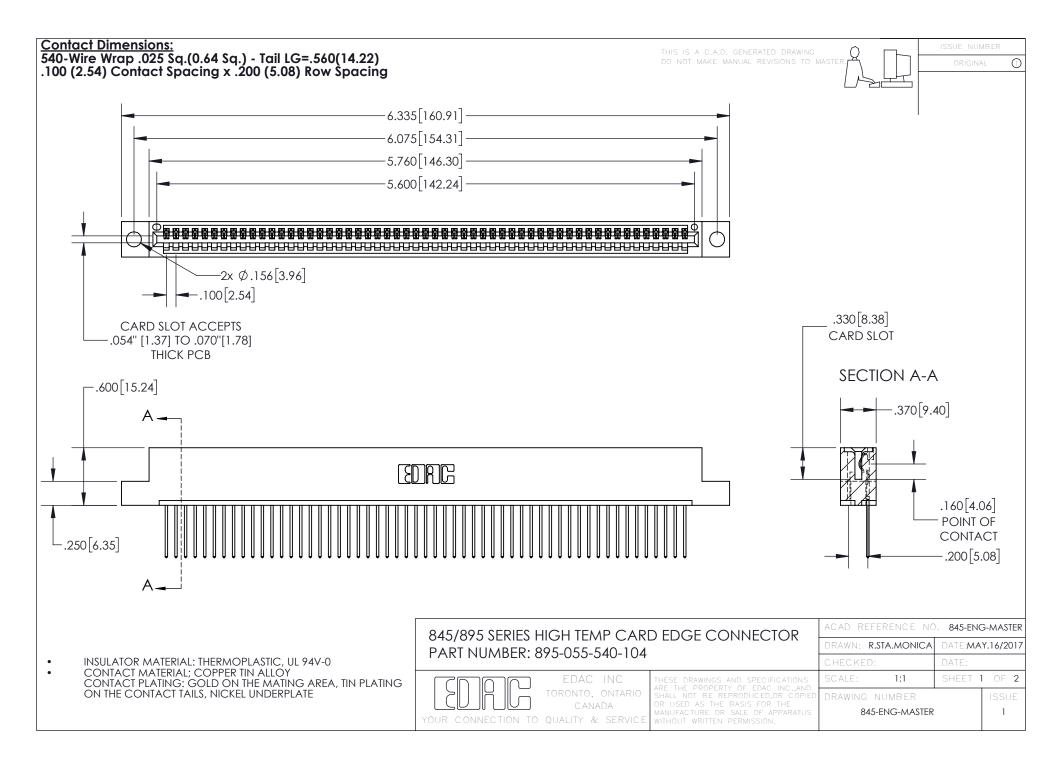

INSULATOR MATERIAL: THERMOPLASTIC POLYESTER, UL 94V-0 DAP MATERIAL AVAILABLE UPON REQUEST

**Contact Code 558** 

CONTACT MATERIAL; COPPER ALLOY CONTACT PLATING: GOLD ON THE MATING AREA, TIN PLATING ON THE CONTACT TAILS, NICKEL UNDERPLATE

## 845/895 SERIES HIGH TEMP CARD EDGE CONNECTOR CONTACT CODE 555,556,558,559,560 DIMENSIONS

YOUR CONNECTION TO QUALITY & SERVICE

Contact Code 559

|   | ACAD REFERENCE NO. 845-ENG-MASTER |                  |  |
|---|-----------------------------------|------------------|--|
|   | DRAWN: R.STA.MONICA               | DATE:MAY.16/2017 |  |
|   | CHECKED:                          | DATE:            |  |
|   | SCALE: 1:1                        | SHEET 2 OF 2     |  |
| D | DRAWING NUMBER                    | ISSUE            |  |

Contact Code 560