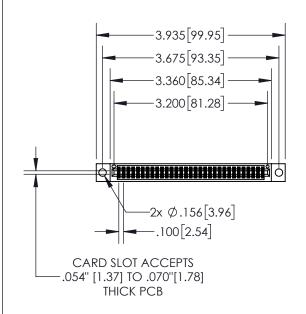

| 845/895 SERIES HIGH TEMP CARD EDGE CONNECTOR |
|----------------------------------------------|
| PART NUMBER: 895-062-520-204                 |

| ACAD REFERENCE NO. 845-ENG-MASTER |                  |       |  |
|-----------------------------------|------------------|-------|--|
| DRAWN: R.STA.MONICA               | DATE:MAY.16/2017 |       |  |
| CHECKED:                          | DATE:            |       |  |
| SCALE: 1:2                        | SHEET 1          | OF 2  |  |
| DRAWING NUMBER                    |                  | ISSUE |  |
| 845-ENG-MASTER                    |                  | 1     |  |