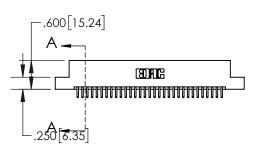

1

| .330[8.38]<br>CARD SLOT           |  |  |  |  |
|-----------------------------------|--|--|--|--|
| .370[9.40]                        |  |  |  |  |
| SECTION A-A                       |  |  |  |  |
| .160[4.06]<br>POINT OF<br>CONTACT |  |  |  |  |
| 200[5.08]                         |  |  |  |  |