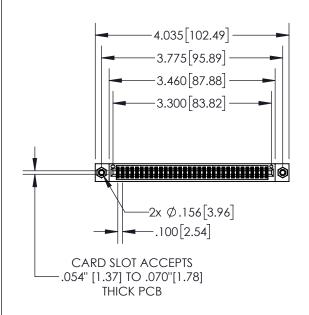

## **Contact Dimensions:**

556-Extender Board Bend (Code 520 Contacts)
See Sheet 2 for Contact Code 555, 556, 558, 559, 560 Dimensions

- 845/895 SERIES HIGH TEMP CARD EDGE CONNECTOR PART NUMB INSULATOR MATERIAL: THERMOPLASTIC, UL 94V-0
- CONTACT MATERIAL; COPPER TIN ALLOY
  CONTACT PLATING: GOLD ON THE MATING AREA, TIN PLATING
  ON THE CONTACT TAILS, NICKEL UNDERPLATE

1

| .330[8.38]<br>CARD SLOT     |  |  |  |  |  |
|-----------------------------|--|--|--|--|--|
| 370[9.40]<br>SECTION A-A    |  |  |  |  |  |
| .160[4.06] POINT OF CONTACT |  |  |  |  |  |
|                             |  |  |  |  |  |