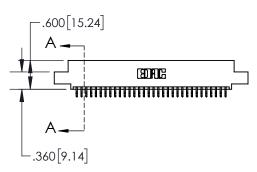

1

| .330[8.38]<br>CARD SLOT     |  |  |  |  |  |
|-----------------------------|--|--|--|--|--|
| 370[9.40]<br>SECTION A-A    |  |  |  |  |  |
| .160[4.06] POINT OF CONTACT |  |  |  |  |  |
|                             |  |  |  |  |  |