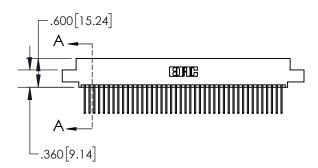

1

|             | .330[8.38]<br>CARD SLOT           |  |  |
|-------------|-----------------------------------|--|--|
| -           | .370[9.40]                        |  |  |
|             | SECTION A-A                       |  |  |
| .150 [3.81] | .160[4.06]<br>POINT OF<br>CONTACT |  |  |
| _           | 200[5.08]                         |  |  |