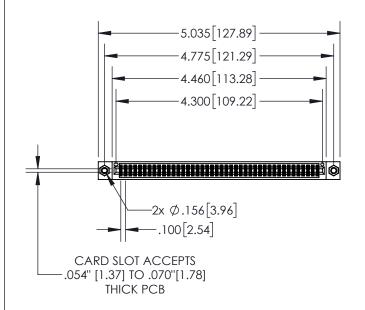

| 845/895 SERIES HIGH TEMP CARD EDGE CONNECTOR |
|----------------------------------------------|
| PART NUMBER: 895-084-540-507                 |

|   | ACAD REFERENCE NO   | . 845-ENC       | G-MASTER  |
|---|---------------------|-----------------|-----------|
|   | DRAWN: R.STA.MONICA | DATE: <b>MA</b> | Y.16/2017 |
|   | CHECKED:            | DATE:           |           |
|   | SCALE: 1:2          | SHEET 1         | OF 2      |
| ) | DRAWING NUMBER      |                 | ISSUE     |
|   | 845-ENG-MASTER      |                 | 1         |