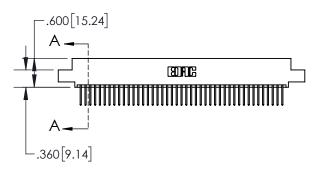

1

|             | .330[8.38]<br>CARD SLOT           |  |  |
|-------------|-----------------------------------|--|--|
| -           | .370[9.40]                        |  |  |
|             | SECTION A-A                       |  |  |
| .150 (3.8 ] | .160[4.06]<br>POINT OF<br>CONTACT |  |  |
|             | <b>-</b> 200[5.08]                |  |  |