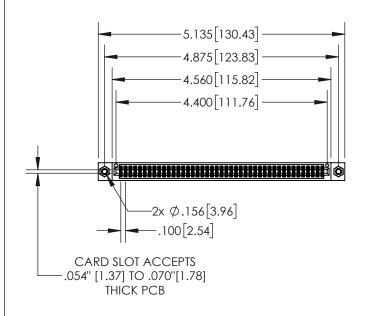

| 845/895 SERIES HIGH TEMP CARD EDGE CONNECTOR |
|----------------------------------------------|
| PART NUMBER: 895-086-523-508                 |

| ACAD REFERENCE NO. 845-ENG-MASTER |                  |      |  |  |
|-----------------------------------|------------------|------|--|--|
| DRAWN: R.STA.MONICA               | DATE:MAY.16/2017 |      |  |  |
| CHECKED:                          | DATE:            |      |  |  |
| SCALE: 1:2                        | SHEET 1          | OF 2 |  |  |
| DRAWING NUMBER                    | ISSUE            |      |  |  |
| 845-ENG-MASTER                    | 1                |      |  |  |

## 845/895 SERIES HIGH TEMP CARD EDGE CONNECTOR CONTACT CODE 555,556,558,559,560 DIMENSIONS

YOUR CONNECTION TO QUALITY & SERVICE

|   | ACAD REFERENCE NO   | . 845-ENG-MASTER |
|---|---------------------|------------------|
|   | DRAWN: R.STA.MONICA | DATE:MAY.16/2017 |
|   | CHECKED:            | DATE:            |
|   | SCALE: 1:1          | SHEET 2 OF 2     |
| D | DRAWING NUMBER      | ISSUE            |