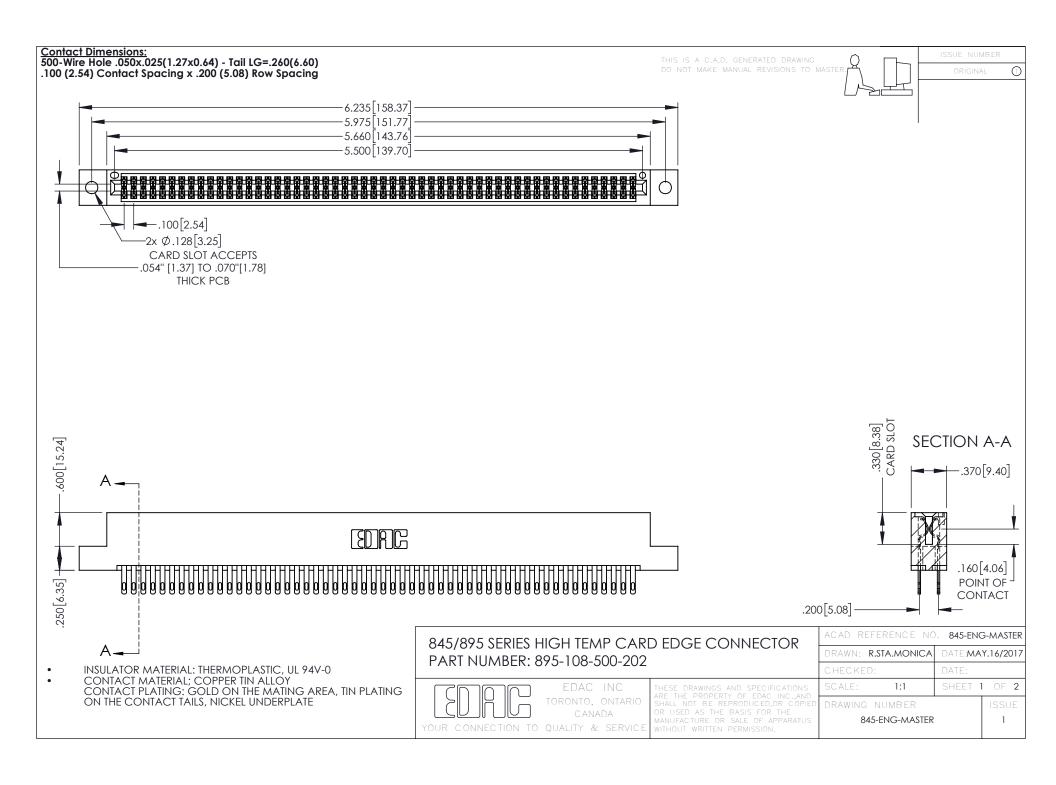

845/895 SERIES HIGH TEMP CARD EDGE CONNECTOR CONTACT CODE 555,556,558,559,560 DIMENSIONS

YOUR CONNECTION TO QUALITY & SERVICE

|    | ACAD REFERENCE NO. 845-ENG-MASTER |     |                  |        |
|----|-----------------------------------|-----|------------------|--------|
|    | DRAWN: R.STA.MONICA               |     | DATE:MAY.16/2017 |        |
|    | CHECKED:                          |     | DATE:            |        |
| ED | SCALE:                            | 1:1 | SHEET            | 2 OF 2 |
|    | DRAWING NUMBER                    |     | ISSUE            |        |