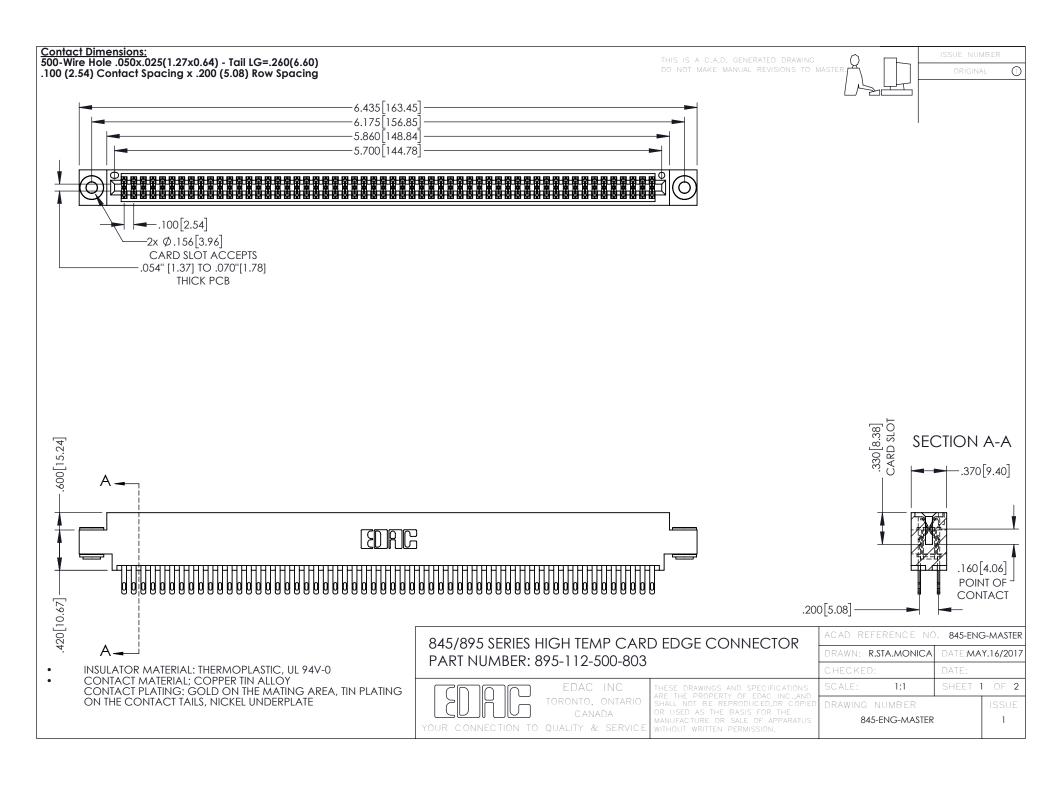

## 845/895 SERIES HIGH TEMP CARD EDGE CONNECTOR CONTACT CODE 555,556,558,559,560 DIMENSIONS

YOUR CONNECTION TO QUALITY & SERVICE

|   | ACAD REFERENCE NO. 845-ENG-MASTER |                  |
|---|-----------------------------------|------------------|
|   | DRAWN: R.STA.MONICA               | DATE:MAY.16/2017 |
|   | CHECKED:                          | DATE:            |
|   | SCALE: 1:1                        | SHEET 2 OF 2     |
| D | DRAWING NUMBER                    | ISSUE            |