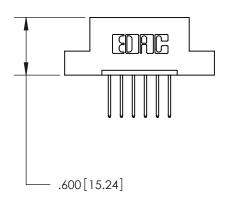

846-ENG-MASTER

| Thick P.C. Board            |   |
|-----------------------------|---|
|                             |   |
| .330[8.38] Card Slot -      |   |
| .160 [4.07] Point of Contac | t |

Card Slot Accepts .054 [1.37] to .070 [1.78]

THIS IS A C.A.D. GENERATED DRAWING DO NOT MAKE MANUAL REVISIONS TO MASTER.

ISSUE NUMBER

.165[4.19]

.375 [9.54]

ORIGINAL

1

.060 [1.52] .125(3.18) to .210(5.33) **Outside Tails** .125(3.18) to .210(5.33) **Outside Tails** 