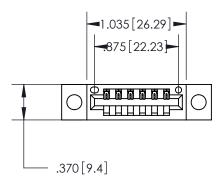

Contact Dimensions: 522-P.C. Tail .025 Sq. (0.64 Sq.) - Tail LG. =.440 (11.18) .125 (3.18) Contact Spacing x .250 (6.35) Row Spacing

THIS IS A C.A.D. GENERATED DRAWING DO NOT MAKE MANUAL REVISIONS TO MASTER.

ISSUE NUMBER ORIGINAL

1

- INSULATOR MATERIAL: THERMOPLASTIC POLYESTER, UL 94V-0 CONTACT MATERIAL; COPPER, NICKEL, TIN ALLOY CA-725
- CONTACT PLATING: GOLD ON THE MATING AREA, TIN-LEAD ON THE CONTACT TAILS, NICKEL UNDERPLATE

846/896 SERIES HIGH TEMP CARD EDGE CONNECTOR PART NUMBER: 896-006-522-104

**EDAC INC** TORONTO, ONTARIO CANADA

THESE DRAWINGS AND SPECIFICATIONS ARE THE PROPERTY OF EDAC INC.,AND SHALL NOT BE REPRODUCED, OR COPIED OR USED AS THE BASIS FOR THE MANUFACTURE OR SALE OF APPARATUS WITHOUT WRITTEN PERMISSION.