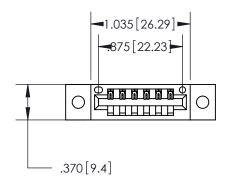

| 846/896 SERIES HIGH TEMP | CARD EDGE CONNECTOR |
|--------------------------|---------------------|
| PART NUMBER: 896-006-540 | 0-102               |

THIS IS A C.A.D. GENERATED DRAWING DO NOT MAKE MANUAL REVISIONS TO MASTER.

<u>Contact Dimensions:</u> 540-Wire Wrap .025 Sq. (0.64 Sq.) - Tail LG. =.560 (14.22) .125 (3.18) Contact Spacing x .250 (6.35) Row Spacing

THIS IS A C.A.D. GENERATED DRAWING DO NOT MAKE MANUAL REVISIONS TO MASTER.

ACAD REFERENCE NO. 846-ENG-MASTER DRAWN: J.LEE DATE: APR. 22/09 CHECKED: DATE: SCALE: SHEET 1 OF 2 1:1 DRAWING NUMBER ISSUE 846-ENG-MASTER

| Card Slot Accepts<br>.054 [1.37] to .070 [1.78] -<br>Thick P.C. Board | - |  |
|-----------------------------------------------------------------------|---|--|
|                                                                       |   |  |
| .330 [8.38] Card Slot                                                 |   |  |
| .160 [4.07] Point of Contact                                          |   |  |