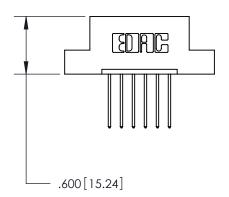

ISSUE NUMBER

.165[4.19]

.375 [9.54]

ORIGINAL

1

.060 [1.52] .125(3.18) to .210(5.33) **Outside Tails** .125(3.18) to .210(5.33) **Outside Tails** 

**Contact Code 560** 

INSULATOR MATERIAL: THERMOPLASTIC POLYESTER, UL 94V-0 CONTACT MATERIAL; COPPER, NICKEL, TIN ALLOY CA-725 CONTACT PLATING: GOLD ON THE MATING AREA, TIN-LEAD ON THE CONTACT TAILS, NICKEL UNDERPLATE

**Contact Code 558** 