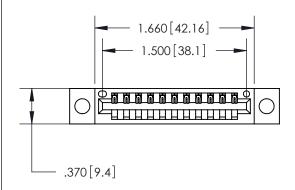

Contact Dimensions: 522-P.C. Tail .025 Sq. (0.64 Sq.) - Tail LG. =.440 (11.18) .125 (3.18) Contact Spacing x .250 (6.35) Row Spacing

THIS IS A C.A.D. GENERATED DRAWING DO NOT MAKE MANUAL REVISIONS TO MASTER.

| 846/896 SERIES HIGH TEMP CARD EDGE CONNECTOR |
|----------------------------------------------|
| PART NUMBER: 896-011-522-604                 |

THIS IS A C.A.D. GENERATED DRAWING DO NOT MAKE MANUAL REVISIONS TO MASTER.