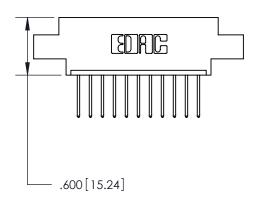

ISSUE NUMBER

.165[4.19]

.375 [9.54]

ORIGINAL

1

.060 [1.52] .125(3.18) to .210(5.33) **Outside Tails** .125(3.18) to .210(5.33) **Outside Tails** 

**Contact Code 560** 

INSULATOR MATERIAL: THERMOPLASTIC POLYESTER, UL 94V-0 CONTACT MATERIAL; COPPER, NICKEL, TIN ALLOY CA-725 CONTACT PLATING: GOLD ON THE MATING AREA, TIN-LEAD ON THE CONTACT TAILS, NICKEL UNDERPLATE

**Contact Code 558** 

## 846/896 SERIES HIGH TEMP CARD EDGE CONNECTOR CONTACT CODE 555,556,558,559,560 DIMENSIONS

.150 [3.81]

YOUR CONNECTION TO QUALITY & SERVICE

**Contact Code 559** 

**EDAC INC** TORONTO, ONTARIO CANADA

THESE DRAWINGS AND SPECIFICATIONS ARE THE PROPERTY OF EDAC INC.,AND SHALL NOT BE REPRODUCED, OR COPIED OR USED AS THE BASIS FOR THE MANUFACTURE OR SALE OF APPARATUS WITHOUT WRITTEN PERMISSION.