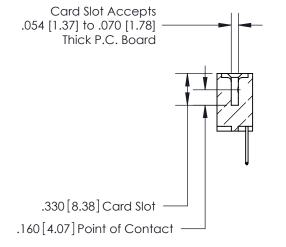

.165[4.19] .375 [9.54] .125(3.18) to .210(5.33) .125(3.18) to .210(5.33)

**Contact Code 558** 

**Contact Code 559** 

**Contact Code 560** 

INSULATOR MATERIAL: THERMOPLASTIC POLYESTER, UL 94V-0 CONTACT MATERIAL; COPPER, NICKEL, TIN ALLOY CA-725 CONTACT PLATING: GOLD ON THE MATING AREA, TIN-LEAD ON THE CONTACT TAILS, NICKEL UNDERPLATE