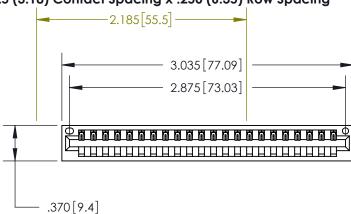

<u>Contact Dimensions:</u> 526-P.C. Tail .018 Sq. (0.46 Sq.) - Tail LG. =.350 (8.89) .125 (3.18) Contact Spacing x .250 (6.35) Row Spacing

INSULATOR MATERIAL: THERMOPLASTIC POLYESTER, UL 94V-0 CONTACT MATERIAL; COPPER, NICKEL, TIN ALLOY CA-725 CONTACT PLATING: GOLD ON THE MATING AREA, TIN-LEAD ON THE CONTACT TAILS, NICKEL UNDERPLATE

THIS IS A C.A.D. GENERATED DRAWING DO NOT MAKE MANUAL REVISIONS TO MASTER.

ISSUE NUMBER

ORIGINAL

846/896 SERIES HIGH TEMP CARD EDGE CONNECTOR PART NUMBER: 896-022-526-101

**EDAC INC** TORONTO, ONTARIO CANADA