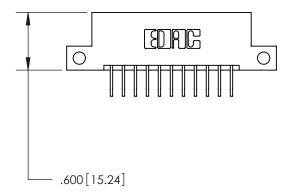

THIS IS A C.A.D. GENERATED DRAWING DO NOT MAKE MANUAL REVISIONS TO MASTER.

846/896 SERIES HIGH TEMP CARD EDGE CONNECTOR PART NUMBER: 896-022-558-212

**EDAC INC** TORONTO, ONTARIO CANADA

THESE DRAWINGS AND SPECIFICATIONS ARE THE PROPERTY OF EDAC INC.,AND SHALL NOT BE REPRODUCED, OR COPIED OR USED AS THE BASIS FOR THE MANUFACTURE OR SALE OF APPARATUS WITHOUT WRITTEN PERMISSION.