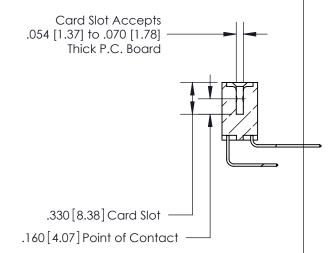

**Contact Code 560** 

INSULATOR MATERIAL: THERMOPLASTIC POLYESTER, UL 94V-0 CONTACT MATERIAL; COPPER, NICKEL, TIN ALLOY CA-725 CONTACT PLATING: GOLD ON THE MATING AREA, TIN-LEAD ON THE CONTACT TAILS, NICKEL UNDERPLATE

**Contact Code 558** 

## 846/896 SERIES HIGH TEMP CARD EDGE CONNECTOR CONTACT CODE 555,556,558,559,560 DIMENSIONS

.150 [3.81]

YOUR CONNECTION TO QUALITY & SERVICE

**Contact Code 559** 

**EDAC INC** TORONTO, ONTARIO CANADA

THESE DRAWINGS AND SPECIFICATIONS ARE THE PROPERTY OF EDAC INC.,AND SHALL NOT BE REPRODUCED, OR COPIED OR USED AS THE BASIS FOR THE MANUFACTURE OR SALE OF APPARATUS WITHOUT WRITTEN PERMISSION.