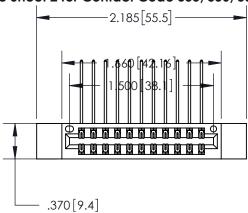

<u>Contact Dimensions:</u>
558-90 Degree Bend (Code 541 Contacts)
See Sheet 2 for Contact Code 555, 556, 558, 559, 560 Dimensions

- INSULATOR MATERIAL: THERMOPLASTIC POLYESTER, UL 94V-0 CONTACT MATERIAL; COPPER, NICKEL, TIN ALLOY CA-725
- CONTACT PLATING: GOLD ON THE MATING AREA, TIN-LEAD ON THE CONTACT TAILS, NICKEL UNDERPLATE

THIS IS A C.A.D. GENERATED DRAWING DO NOT MAKE MANUAL REVISIONS TO MASTER.

846/896 SERIES HIGH TEMP CARD EDGE CONNECTOR PART NUMBER: 896-022-558-212

**EDAC INC** TORONTO, ONTARIO CANADA

THESE DRAWINGS AND SPECIFICATIONS ARE THE PROPERTY OF EDAC INC.,AND SHALL NOT BE REPRODUCED, OR COPIED OR USED AS THE BASIS FOR THE MANUFACTURE OR SALE OF APPARATUS WITHOUT WRITTEN PERMISSION.