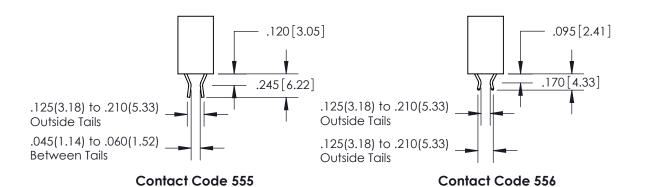

## 846/896 SERIES HIGH TEMP CARD EDGE CONNECTOR CONTACT CODE 555,556,558,559,560 DIMENSIONS

YOUR CONNECTION TO QUALITY & SERVICE

**EDAC INC** TORONTO, ONTARIO CANADA

THESE DRAWINGS AND SPECIFICATIONS ARE THE PROPERTY OF EDAC INC.,AND SHALL NOT BE REPRODUCED, OR COPIED OR USED AS THE BASIS FOR THE MANUFACTURE OR SALE OF APPARATUS WITHOUT WRITTEN PERMISSION.

**Outside Tails** 

**Outside Tails** 

|  | ACAD REFERENCE NO. |       | 846-ENG-MASTER   |        |
|--|--------------------|-------|------------------|--------|
|  | DRAWN:             | J.LEE | DATE: APR. 22/09 |        |
|  | CHECKED:           |       | DATE:            |        |
|  | SCALE:             | 1:1   | SHEET            | 2 OF 2 |
|  | DRAWING NUMBER     |       |                  | ISSUE  |

846-ENG-MASTER