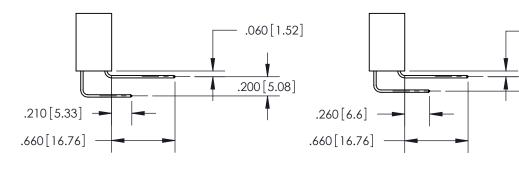

.060 [1.52] .150 [3.81] .125(3.18) to .210(5.33)

.375 [9.54] .125(3.18) to .210(5.33)

**Contact Code 558** 

**Contact Code 559** 

**Contact Code 560** 

INSULATOR MATERIAL: THERMOPLASTIC POLYESTER, UL 94V-0 CONTACT MATERIAL; COPPER, NICKEL, TIN ALLOY CA-725 CONTACT PLATING: GOLD ON THE MATING AREA, TIN-LEAD ON THE CONTACT TAILS, NICKEL UNDERPLATE

## 846/896 SERIES HIGH TEMP CARD EDGE CONNECTOR CONTACT CODE 555,556,558,559,560 DIMENSIONS

YOUR CONNECTION TO QUALITY & SERVICE

**EDAC INC** TORONTO, ONTARIO CANADA

THESE DRAWINGS AND SPECIFICATIONS ARE THE PROPERTY OF EDAC INC.,AND SHALL NOT BE REPRODUCED, OR COPIED OR USED AS THE BASIS FOR THE MANUFACTURE OR SALE OF APPARATUS WITHOUT WRITTEN PERMISSION.

**Outside Tails** 

**Outside Tails** 

|  | ACAD REFERENCE NO. |       | 846-ENG-MASTER   |        |
|--|--------------------|-------|------------------|--------|
|  | DRAWN:             | J.LEE | DATE: APR. 22/09 |        |
|  | CHECKED:           |       | DATE:            |        |
|  | SCALE:             | 1:1   | SHEET            | 2 OF 2 |
|  | DRAWING NUMBER     |       |                  | ISSUE  |

846-ENG-MASTER