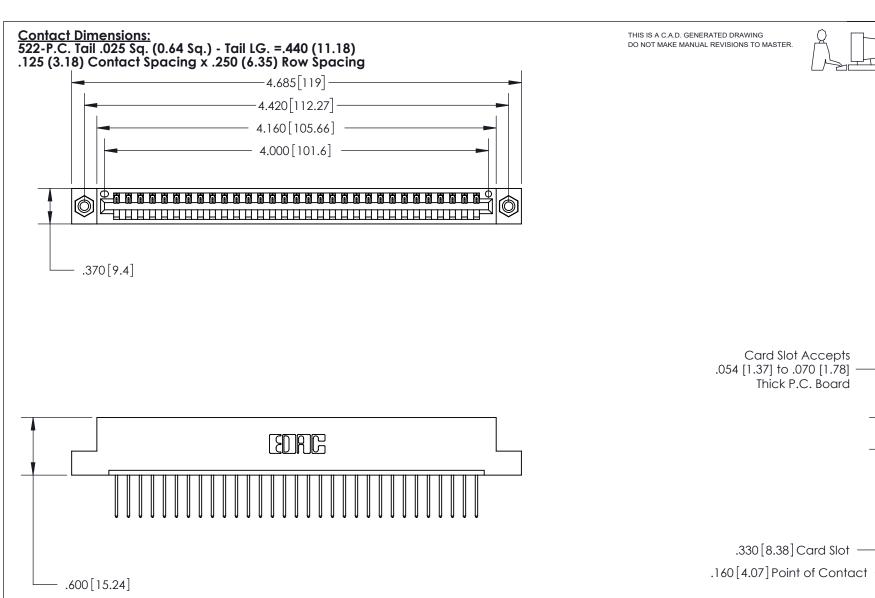

- INSULATOR MATERIAL: THERMOPLASTIC POLYESTER, UL 94V-0 CONTACT MATERIAL; COPPER, NICKEL, TIN ALLOY CA-725
- CONTACT PLATING: GOLD ON THE MATING AREA, TIN-LEAD ON THE CONTACT TAILS, NICKEL UNDERPLATE

| 846/896 SERIES HIGH TEMP CARD EDGE CONNECTOR |
|----------------------------------------------|
| PART NUMBER: 896-031-522-108                 |

YOUR CONNECTION TO QUALITY & SERVICE

**EDAC INC** TORONTO, ONTARIO CANADA

THESE DRAWINGS AND SPECIFICATIONS ARE THE PROPERTY OF EDAC INC., AND SHALL NOT BE REPRODUCED, OR COPIED OR USED AS THE BASIS FOR THE MANUFACTURE OR SALE OF APPARATUS WITHOUT WRITTEN PERMISSION.

|  | ACAD REFERENCE NO. |       | 846-ENG-MASTER   |       |
|--|--------------------|-------|------------------|-------|
|  | DRAWN:             | J.LEE | DATE: APR. 22/09 |       |
|  | CHECKED:           |       | DATE:            |       |
|  | SCALE:             | 1:1   | SHEET            | OF 2  |
|  | DRAWING NUMBER     |       |                  | ISSUE |

ISSUE NUMBER

ORIGINAL

846-ENG-MASTER

THIS IS A C.A.D. GENERATED DRAWING DO NOT MAKE MANUAL REVISIONS TO MASTER.

ISSUE NUMBER

.165[4.19]

ORIGINAL

1