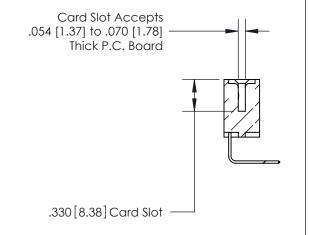

<u>Contact Dimensions:</u>
558-90 Degree Bend (Code 541 Contacts)
See Sheet 2 for Contact Code 555, 556, 558, 559, 560 Dimensions **---**4.810[122.17] -4.545 [115.44] 4.285 [108.84] 4.125 [104.78] - .370[9.4]

THIS IS A C.A.D. GENERATED DRAWING DO NOT MAKE MANUAL REVISIONS TO MASTER.



ISSUE NUMBER ORIGINAL



.600 [15.24]

INSULATOR MATERIAL: THERMOPLASTIC POLYESTER, UL 94V-0 CONTACT MATERIAL; COPPER, NICKEL, TIN ALLOY CA-725 CONTACT PLATING: GOLD ON THE MATING AREA, TIN-LEAD

ON THE CONTACT TAILS, NICKEL UNDERPLATE

846/896 SERIES HIGH TEMP CARD EDGE CONNECTOR PART NUMBER: 896-032-558-602

YOUR CONNECTION TO QUALITY & SERVICE

**EDAC INC** TORONTO, ONTARIO CANADA

THESE DRAWINGS AND SPECIFICATIONS ARE THE PROPERTY OF EDAC INC., AND SHALL NOT BE REPRODUCED, OR COPIED OR USED AS THE BASIS FOR THE MANUFACTURE OR SALE OF APPARATUS WITHOUT WRITTEN PERMISSION.

| ACAD REFERENCE NO. | 846-ENG-MASTER   |
|--------------------|------------------|
| DRAWN: J.LEE       | DATE: APR. 22/09 |
| CHECKED:           | DATE:            |
| SCALE: 1:1         | SHEET 1 OF 2     |
| DRAWING NUMBER     | ISSUE