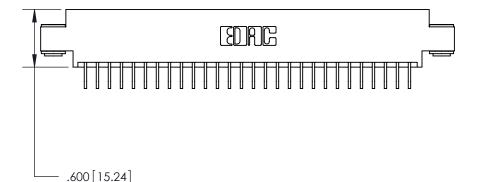

THIS IS A C.A.D. GENERATED DRAWING DO NOT MAKE MANUAL REVISIONS TO MASTER.

Card Slot Accepts .054 [1.37] to .070 [1.78] Thick P.C. Board

.330 [8.38] Card Slot .160 [4.07] Point of Contact -

ISSUE NUMBER ORIGINAL

INSULATOR MATERIAL: THERMOPLASTIC POLYESTER, UL 94V-0 CONTACT MATERIAL; COPPER, NICKEL, TIN ALLOY CA-725

CONTACT PLATING: GOLD ON THE MATING AREA, TIN-LEAD

ON THE CONTACT TAILS, NICKEL UNDERPLATE

846/896 SERIES HIGH TEMP CARD EDGE CONNECTOR PART NUMBER: 896-056-559-803

ACAD REFERENCE NO. 846-ENG-MASTER DRAWN: J.LEE DATE: APR. 22/09 CHECKED: DATE: SCALE: SHEET 1 OF 2 1:1 DRAWING NUMBER ISSUE 846-ENG-MASTER

**EDAC INC** TORONTO, ONTARIO CANADA

THESE DRAWINGS AND SPECIFICATIONS ARE THE PROPERTY OF EDAC INC.,AND SHALL NOT BE REPRODUCED, OR COPIED OR USED AS THE BASIS FOR THE MANUFACTURE OR SALE OF APPARATUS WITHOUT WRITTEN PERMISSION.