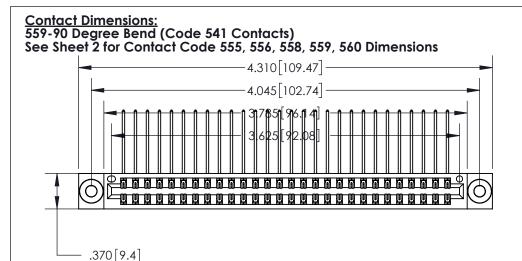

THIS IS A C.A.D. GENERATED DRAWING DO NOT MAKE MANUAL REVISIONS TO MASTER.

Card Slot Accepts .054 [1.37] to .070 [1.78] Thick P.C. Board

.330 [8.38] Card Slot .160 [4.07] Point of Contact -

ISSUE NUMBER ORIGINAL

INSULATOR MATERIAL: THERMOPLASTIC POLYESTER, UL 94V-0 CONTACT MATERIAL; COPPER, NICKEL, TIN ALLOY CA-725

CONTACT PLATING: GOLD ON THE MATING AREA, TIN-LEAD

ON THE CONTACT TAILS, NICKEL UNDERPLATE

846/896 SERIES HIGH TEMP CARD EDGE CONNECTOR PART NUMBER: 896-056-559-803

ACAD REFERENCE NO. 846-ENG-MASTER DRAWN: J.LEE DATE: APR. 22/09 CHECKED: DATE: SCALE: SHEET 1 OF 2 1:1 DRAWING NUMBER ISSUE 846-ENG-MASTER

**EDAC INC** TORONTO, ONTARIO CANADA

THESE DRAWINGS AND SPECIFICATIONS ARE THE PROPERTY OF EDAC INC.,AND SHALL NOT BE REPRODUCED, OR COPIED OR USED AS THE BASIS FOR THE MANUFACTURE OR SALE OF APPARATUS WITHOUT WRITTEN PERMISSION.