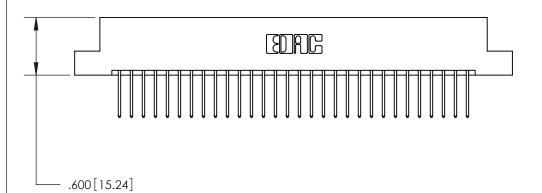

THIS IS A C.A.D. GENERATED DRAWING DO NOT MAKE MANUAL REVISIONS TO MASTER.

ISSUE NUMBER

ORIGINAL

1

.060 [1.52] .200 [5.08] .210[5.33] -.660 [16.76]

.060 [1.52] .150 [3.81] .260[6.6] -**Outside Tails** .660[16.76]

.165[4.19] .375 [9.54] .125(3.18) to .210(5.33) .125(3.18) to .210(5.33)

**Contact Code 558** 

**Contact Code 559** 

**Contact Code 560** 

INSULATOR MATERIAL: THERMOPLASTIC POLYESTER, UL 94V-0 CONTACT MATERIAL; COPPER, NICKEL, TIN ALLOY CA-725 CONTACT PLATING: GOLD ON THE MATING AREA, TIN-LEAD ON THE CONTACT TAILS, NICKEL UNDERPLATE

## 846/896 SERIES HIGH TEMP CARD EDGE CONNECTOR CONTACT CODE 555,556,558,559,560 DIMENSIONS

YOUR CONNECTION TO QUALITY & SERVICE

**EDAC INC** TORONTO, ONTARIO CANADA

THESE DRAWINGS AND SPECIFICATIONS ARE THE PROPERTY OF EDAC INC.,AND SHALL NOT BE REPRODUCED, OR COPIED OR USED AS THE BASIS FOR THE MANUFACTURE OR SALE OF APPARATUS WITHOUT WRITTEN PERMISSION.

**Outside Tails** 

| ACAD REFERENCE NO. |       | 846-ENG-MASTER   |        |
|--------------------|-------|------------------|--------|
| DRAWN:             | J.LEE | DATE: APR. 22/09 |        |
| CHECKED:           |       | DATE:            |        |
| SCALE:             | 1:1   | SHEET            | 2 OF 2 |
| DRAWING NUMBER     |       |                  | ISSUE  |