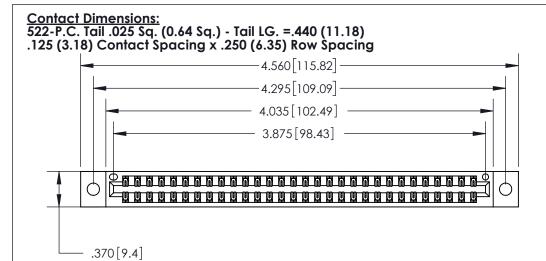

THIS IS A C.A.D. GENERATED DRAWING DO NOT MAKE MANUAL REVISIONS TO MASTER.

ISSUE NUMBER

ORIGINAL

Card Slot Accepts .054 [1.37] to .070 [1.78] Thick P.C. Board .330 [8.38] Card Slot .160 [4.07] Point of Contact -

- INSULATOR MATERIAL: THERMOPLASTIC POLYESTER, UL 94V-0 CONTACT MATERIAL; COPPER, NICKEL, TIN ALLOY CA-725
- CONTACT PLATING: GOLD ON THE MATING AREA, TIN-LEAD ON THE CONTACT TAILS, NICKEL UNDERPLATE

## 846/896 SERIES HIGH TEMP CARD EDGE CONNECTOR PART NUMBER: 896-060-522-202

YOUR CONNECTION TO QUALITY & SERVICE

**EDAC INC** TORONTO, ONTARIO CANADA

THESE DRAWINGS AND SPECIFICATIONS ARE THE PROPERTY OF EDAC INC., AND SHALL NOT BE REPRODUCED, OR COPIED OR USED AS THE BASIS FOR THE MANUFACTURE OR SALE OF APPARATUS WITHOUT WRITTEN PERMISSION.

| A              | CAD REFE     | RENCE NO. | 846-ENG-MASTER   |       |  |
|----------------|--------------|-----------|------------------|-------|--|
| D              | DRAWN: J.LEE |           | DATE: APR. 22/09 |       |  |
| С              | HECKED:      |           | DATE:            |       |  |
| S              | CALE:        | 1:1       | SHEET            | OF 2  |  |
| DRAWING NUMBER |              |           |                  | ISSUE |  |
|                | 846-         | 1         |                  |       |  |