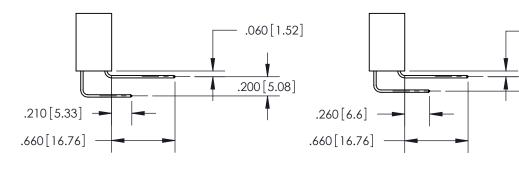

<u>Contact Dimensions:</u>
555-Extender Board Bend (Code 500 Contacts)
See Sheet 2 for Contact Code 555, 556, 558, 559, 560 Dimensions -4.810<sup>[122.17]</sup>-4.545 [115.44] 4.285 [108.84] 4.125 [104.78] 

THIS IS A C.A.D. GENERATED DRAWING DO NOT MAKE MANUAL REVISIONS TO MASTER.

ISSUE NUMBER

ORIGINAL

Card Slot Accepts .054 [1.37] to .070 [1.78] Thick P.C. Board .330 [8.38] Card Slot .160 [4.07] Point of Contact -

- .370[9.4]

846/896 SERIES HIGH TEMP CARD EDGE CONNECTOR PART NUMBER: 896-064-555-804

YOUR CONNECTION TO QUALITY & SERVICE

**EDAC INC** TORONTO, ONTARIO CANADA

THESE DRAWINGS AND SPECIFICATIONS ARE THE PROPERTY OF EDAC INC.,AND SHALL NOT BE REPRODUCED, OR COPIED OR USED AS THE BASIS FOR THE MANUFACTURE OR SALE OF APPARATUS WITHOUT WRITTEN PERMISSION.