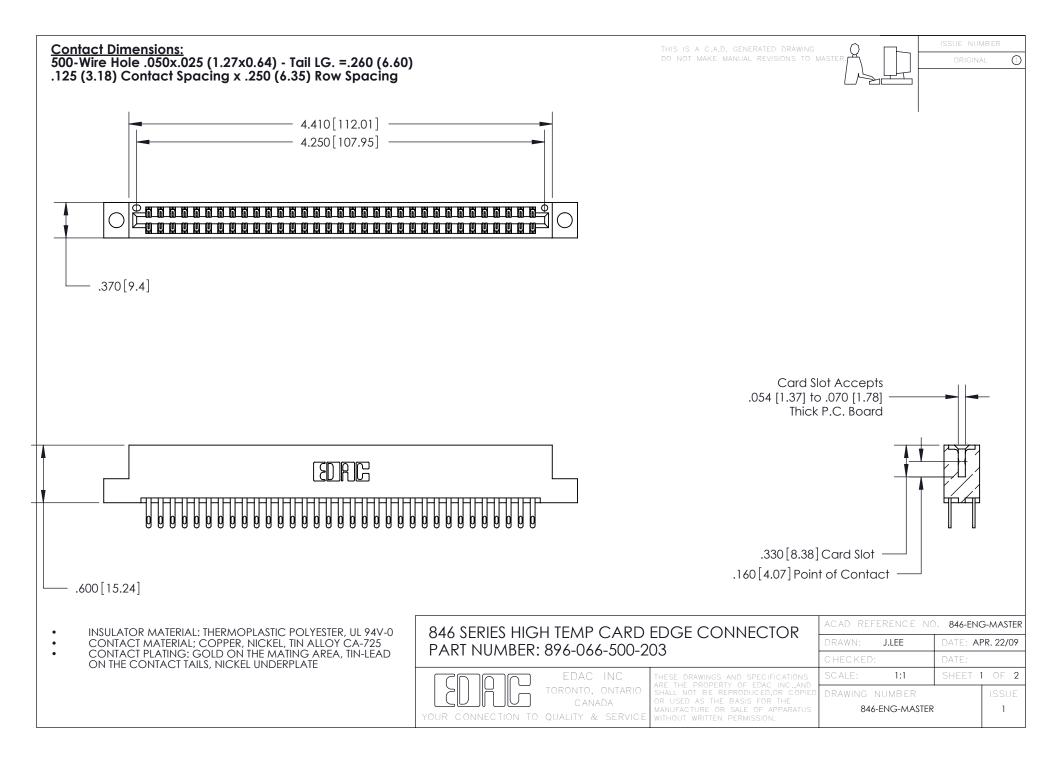

1

.165 [4.19] .375 [9.54] .125(3.18) to .210(5.33) .125(3.18) to .210(5.33)

**Contact Code 558** 

**Contact Code 559** 

**Contact Code 560** 

INSULATOR MATERIAL: THERMOPLASTIC POLYESTER, UL 94V-0 CONTACT MATERIAL; COPPER, NICKEL, TIN ALLOY CA-725 CONTACT PLATING: GOLD ON THE MATING AREA, TIN-LEAD ON THE CONTACT TAILS, NICKEL UNDERPLATE

846 SERIES HIGH TEMP CARD EDGE CONNECTOR CONTACT CODE 555,556,558,559,560 DIMENSIONS

YOUR CONNECTION TO QUALITY & SERVICE

**Outside Tails** 

**Outside Tails** 

|   | ACAD REFERENCE NO. 846-ENG-MASTER |                  |
|---|-----------------------------------|------------------|
|   | DRAWN: J.LEE                      | DATE: APR. 22/09 |
|   | CHECKED:                          | DATE:            |
|   | SCALE: 1:1                        | SHEET 2 OF 2     |
| 0 | DRAWING NUMBER                    | ISSUE            |