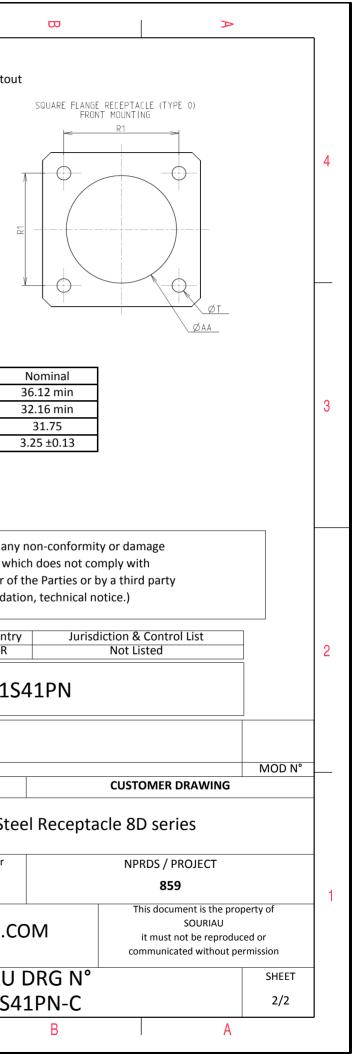

Ν

| Connector dimension |               |  |  |
|---------------------|---------------|--|--|
| Dim                 | Nominal       |  |  |
| Р                   | 3.25±0.2      |  |  |
| РР                  | 4.93±0.2      |  |  |
| R1                  | 31.75         |  |  |
| R2                  | 29.36         |  |  |
| S                   | 39.7±0.3      |  |  |
| V                   | 20.07+0/-1.25 |  |  |
| W                   | 2.1/3.2       |  |  |
| Z                   | 31.5 Max      |  |  |
| VV THREAD           | M31x1-6g      |  |  |
| Z                   | 31.5 Max      |  |  |

ORIENTATION : N

CONTACT TYPE : PIN(500 Matings)

Е

CONTACT LAYOUT : 21-41

SOURIAU shall not be liable for a due to a use of the Products the Specifications issued by either (professional recommend

|                                              | Φ                                                                                                         |                             | A         |        |   |
|----------------------------------------------|-----------------------------------------------------------------------------------------------------------|-----------------------------|-----------|--------|---|
|                                              |                                                                                                           |                             |           |        | 4 |
| S EXA                                        | AMPLE                                                                                                     |                             |           |        | 3 |
| s which<br>er of t<br>indatic<br>untry<br>FR | non-conformit<br>ch does not co<br>che Parties or k<br>on, technical n<br>Jurisd                          | mply with<br>by a third par | ty        |        | 2 |
|                                              |                                                                                                           |                             |           |        |   |
|                                              |                                                                                                           | CUSTOME                     | R DRAWING | MOD N° |   |
| Stee                                         | Steel Receptacle 8D series                                                                                |                             |           |        |   |
| ar                                           |                                                                                                           | NPRDS / PROJECT<br>859      |           |        |   |
| J.CC                                         | COM This document is the property of SOURIAU it must not be reproduced or communicated without permission |                             |           |        | 1 |
|                                              | DRG N°<br>1PN-C                                                                                           |                             |           | SHEET  |   |
| .54                                          | B                                                                                                         |                             | A         | _,_    | J |
|                                              | _                                                                                                         | •                           |           |        |   |