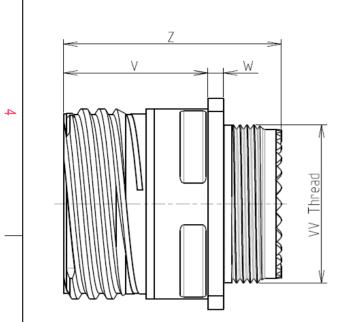

| Ŧ | G | нт – – – – – – – – – – – – – – – – – – – | m | 0 |
|---|---|------------------------------------------|---|---|

LAYOUT SHOWN AS

Keying Shown as example

Ν

| Connector dimension |               |  |  |
|---------------------|---------------|--|--|
| Dim                 | Nominal       |  |  |
| Р                   | 3.25±0.2      |  |  |
| РР                  | 4.93±0.2      |  |  |
| R1                  | 31.75         |  |  |
| R2                  | 29.36         |  |  |
| S                   | 39.7±0.3      |  |  |
| V                   | 20.07+0/-1.25 |  |  |
| W                   | 2.1/3.2       |  |  |
| Z                   | 31.5 Max      |  |  |
| VV THREAD           | M31x1-6g      |  |  |
| Z                   | 31.5 Max      |  |  |