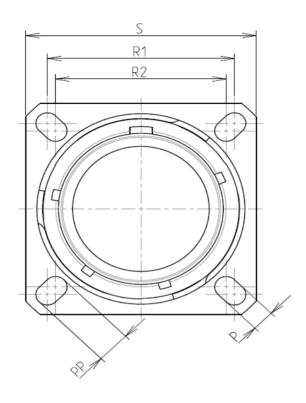

Ν

| Connector dimension |               |  |  |
|---------------------|---------------|--|--|
| Dim                 | Nominal       |  |  |
| Р                   | 3.25±0.2      |  |  |
| РР                  | 4.93±0.2      |  |  |
| R1                  | 31.75         |  |  |
| R2                  | 29.36         |  |  |
| S                   | 39.7±0.3      |  |  |
| V                   | 20.07+0/-1.25 |  |  |
| W                   | 2.1/3.2       |  |  |
| Z                   | 31.5 Max      |  |  |
| VV THREAD           | M31x1-6g      |  |  |
| Z                   | 31.5 Max      |  |  |

| ſ          | Т                                                     | ۵                                                                                                                                                                                                                                                                                                                                                                                                                                                                                                                                                                                                                                                                                                                                                                                                                                                                                                                                                                                                                                                                                                                                                                                                                                                                                                                                                                                                                                                                                                                                                                                                                                                                                                                                                                                                                                                                                                                                                                                                                                                                                                                                          | וד | т | D                                      | O                                                                                                       |                              |
|------------|-------------------------------------------------------|--------------------------------------------------------------------------------------------------------------------------------------------------------------------------------------------------------------------------------------------------------------------------------------------------------------------------------------------------------------------------------------------------------------------------------------------------------------------------------------------------------------------------------------------------------------------------------------------------------------------------------------------------------------------------------------------------------------------------------------------------------------------------------------------------------------------------------------------------------------------------------------------------------------------------------------------------------------------------------------------------------------------------------------------------------------------------------------------------------------------------------------------------------------------------------------------------------------------------------------------------------------------------------------------------------------------------------------------------------------------------------------------------------------------------------------------------------------------------------------------------------------------------------------------------------------------------------------------------------------------------------------------------------------------------------------------------------------------------------------------------------------------------------------------------------------------------------------------------------------------------------------------------------------------------------------------------------------------------------------------------------------------------------------------------------------------------------------------------------------------------------------------|----|---|----------------------------------------|---------------------------------------------------------------------------------------------------------|------------------------------|
|            |                                                       | Contact Layout                                                                                                                                                                                                                                                                                                                                                                                                                                                                                                                                                                                                                                                                                                                                                                                                                                                                                                                                                                                                                                                                                                                                                                                                                                                                                                                                                                                                                                                                                                                                                                                                                                                                                                                                                                                                                                                                                                                                                                                                                                                                                                                             |    |   |                                        | Ρ                                                                                                       | anel Cutout                  |
| 4          | <                                                     | +Y<br>7 HOLES<br>31° 23.<br>10° 41' - 13 HOLES<br>10° 40° 40° 40° - 10° HOLES<br>10° 40° 40° 40° - 10° HOLES<br>10° 40° 40° 40° - 10° - 10° - 10° - 10° - 10° - 10° - 10° - 10° - 10° - 10° - 10° - 10° - 10° - 10° - 10° - 10° - 10° - 10° - 10° - 10° - 10° - 10° - 10° - 10° - 10° - 10° - 10° - 10° - 10° - 10° - 10° - 10° - 10° - 10° - 10° - 10° - 10° - 10° - 10° - 10° - 10° - 10° - 10° - 10° - 10° - 10° - 10° - 10° - 10° - 10° - 10° - 10° - 10° - 10° - 10° - 10° - 10° - 10° - 10° - 10° - 10° - 10° - 10° - 10° - 10° - 10° - 10° - 10° - 10° - 10° - 10° - 10° - 10° - 10° - 10° - 10° - 10° - 10° - 10° - 10° - 10° - 10° - 10° - 10° - 10° - 10° - 10° - 10° - 10° - 10° - 10° - 10° - 10° - 10° - 10° - 10° - 10° - 10° - 10° - 10° - 10° - 10° - 10° - 10° - 10° - 10° - 10° - 10° - 10° - 10° - 10° - 10° - 10° - 10° - 10° - 10° - 10° - 10° - 10° - 10° - 10° - 10° - 10° - 10° - 10° - 10° - 10° - 10° - 10° - 10° - 10° - 10° - 10° - 10° - 10° - 10° - 10° - 10° - 10° - 10° - 10° - 10° - 10° - 10° - 10° - 10° - 10° - 10° - 10° - 10° - 10° - 10° - 10° - 10° - 10° - 10° - 10° - 10° - 10° - 10° - 10° - 10° - 10° - 10° - 10° - 10° - 10° - 10° - 10° - 10° - 10° - 10° - 10° - 10° - 10° - 10° - 10° - 10° - 10° - 10° - 10° - 10° - 10° - 10° - 10° - 10° - 10° - 10° - 10° - 10° - 10° - 10° - 10° - 10° - 10° - 10° - 10° - 10° - 10° - 10° - 10° - 10° - 10° - 10° - 10° - 10° - 10° - 10° - 10° - 10° - 10° - 10° - 10° - 10° - 10° - 10° - 10° - 10° - 10° - 10° - 10° - 10° - 10° - 10° - 10° - 10° - 10° - 10° - 10° - 10° - 10° - 10° - 10° - 10° - 10° - 10° - 10° - 10° - 10° - 10° - 10° - 10° - 10° - 10° - 10° - 10° - 10° - 10° - 10° - 10° - 10° - 10° - 10° - 10° - 10° - 10° - 10° - 10° - 10° - 10° - 10° - 10° - 10° - 10° - 10° - 10° - 10° - 10° - 10° - 10° - 10° - 10° - 10° - 10° - 10° - 10° - 10° - 10° - 10° - 10° - 10° - 10° - 10° - 10° - 10° - 10° - 10° - 10° - 10° - 10° - 10° - 10° - 10° - 10° - 10° - 10° - 10° - 10° - 10° - 10° - 10° - 10° - 10° - 10° - 10° - 10° - 10° - 10° - 10° - 10° - 10° - 10° - 10° - 10° - 10° - 10° - 10° - 10° - 10° - 10° - 10° - 10 |    |   |                                        | SQUARE FLANGE RECEPTACLE (TYPE 0)<br>REAR MOUNTING                                                      |                              |
|            |                                                       |                                                                                                                                                                                                                                                                                                                                                                                                                                                                                                                                                                                                                                                                                                                                                                                                                                                                                                                                                                                                                                                                                                                                                                                                                                                                                                                                                                                                                                                                                                                                                                                                                                                                                                                                                                                                                                                                                                                                                                                                                                                                                                                                            |    |   | <u>v</u>                               | ØA                                                                                                      | <u>ØT_</u>                   |
| ω          | Shell Arrangement Numb<br>size no. conta<br>21 -41 41 | icts contacts rating location                                                                                                                                                                                                                                                                                                                                                                                                                                                                                                                                                                                                                                                                                                                                                                                                                                                                                                                                                                                                                                                                                                                                                                                                                                                                                                                                                                                                                                                                                                                                                                                                                                                                                                                                                                                                                                                                                                                                                                                                                                                                                                              |    |   |                                        | Dim<br>ØA<br>ØAA<br>R1<br>ØT                                                                            |                              |
|            | F                                                     |                                                                                                                                                                                                                                                                                                                                                                                                                                                                                                                                                                                                                                                                                                                                                                                                                                                                                                                                                                                                                                                                                                                                                                                                                                                                                                                                                                                                                                                                                                                                                                                                                                                                                                                                                                                                                                                                                                                                                                                                                                                                                                                                            |    |   |                                        |                                                                                                         |                              |
|            | •                                                     |                                                                                                                                                                                                                                                                                                                                                                                                                                                                                                                                                                                                                                                                                                                                                                                                                                                                                                                                                                                                                                                                                                                                                                                                                                                                                                                                                                                                                                                                                                                                                                                                                                                                                                                                                                                                                                                                                                                                                                                                                                                                                                                                            |    |   |                                        | SOURIAU shall not be lia<br>due to a use of the Pr<br>the Specifications issued b<br>(professional reco | roducts whi                  |
| N          |                                                       |                                                                                                                                                                                                                                                                                                                                                                                                                                                                                                                                                                                                                                                                                                                                                                                                                                                                                                                                                                                                                                                                                                                                                                                                                                                                                                                                                                                                                                                                                                                                                                                                                                                                                                                                                                                                                                                                                                                                                                                                                                                                                                                                            |    |   |                                        |                                                                                                         | Country<br>FR                |
|            |                                                       |                                                                                                                                                                                                                                                                                                                                                                                                                                                                                                                                                                                                                                                                                                                                                                                                                                                                                                                                                                                                                                                                                                                                                                                                                                                                                                                                                                                                                                                                                                                                                                                                                                                                                                                                                                                                                                                                                                                                                                                                                                                                                                                                            |    |   |                                        | PN: 8                                                                                                   | D021S                        |
|            |                                                       |                                                                                                                                                                                                                                                                                                                                                                                                                                                                                                                                                                                                                                                                                                                                                                                                                                                                                                                                                                                                                                                                                                                                                                                                                                                                                                                                                                                                                                                                                                                                                                                                                                                                                                                                                                                                                                                                                                                                                                                                                                                                                                                                            |    |   | A 03-11-20<br>ISS DATE<br>Designed By: | 16 First Release<br>Latest modification - by<br>Date:                                                   |                              |
|            |                                                       |                                                                                                                                                                                                                                                                                                                                                                                                                                                                                                                                                                                                                                                                                                                                                                                                                                                                                                                                                                                                                                                                                                                                                                                                                                                                                                                                                                                                                                                                                                                                                                                                                                                                                                                                                                                                                                                                                                                                                                                                                                                                                                                                            |    |   | TITLE                                  | Stain                                                                                                   | less Ste                     |
| _ <b>_</b> |                                                       |                                                                                                                                                                                                                                                                                                                                                                                                                                                                                                                                                                                                                                                                                                                                                                                                                                                                                                                                                                                                                                                                                                                                                                                                                                                                                                                                                                                                                                                                                                                                                                                                                                                                                                                                                                                                                                                                                                                                                                                                                                                                                                                                            |    |   | SCALE<br>NA                            |                                                                                                         | eral linear<br>erances:<br>± |
|            |                                                       |                                                                                                                                                                                                                                                                                                                                                                                                                                                                                                                                                                                                                                                                                                                                                                                                                                                                                                                                                                                                                                                                                                                                                                                                                                                                                                                                                                                                                                                                                                                                                                                                                                                                                                                                                                                                                                                                                                                                                                                                                                                                                                                                            |    |   | SOURIA                                 | U WWW.SOUI                                                                                              | RIAU.CO                      |
|            |                                                       |                                                                                                                                                                                                                                                                                                                                                                                                                                                                                                                                                                                                                                                                                                                                                                                                                                                                                                                                                                                                                                                                                                                                                                                                                                                                                                                                                                                                                                                                                                                                                                                                                                                                                                                                                                                                                                                                                                                                                                                                                                                                                                                                            |    |   | FORMAT<br>A3                           |                                                                                                         | JRIAU<br>021S4               |
| l          | Н                                                     | G                                                                                                                                                                                                                                                                                                                                                                                                                                                                                                                                                                                                                                                                                                                                                                                                                                                                                                                                                                                                                                                                                                                                                                                                                                                                                                                                                                                                                                                                                                                                                                                                                                                                                                                                                                                                                                                                                                                                                                                                                                                                                                                                          | F  | E | D                                      | С                                                                                                       |                              |