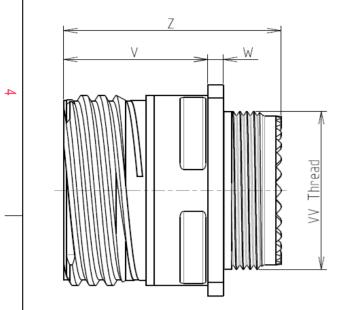

F

А

| Dim       | Nominal       |
|-----------|---------------|
| Р         | 3.91±0.2      |
| РР        | 6.15±0.2      |
| R1        | 38.1          |
| R2        | 34.93         |
| S         | 46±0.3        |
| V         | 20.07+0/-1.25 |
| W         | 2.1/3.2       |
| Z         | 31.5 Max      |
| VV THREAD | M37x1-6g      |