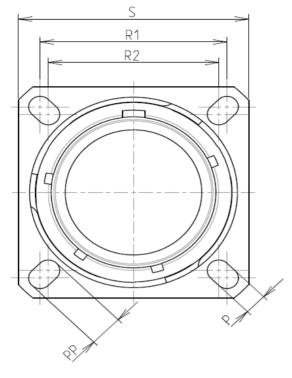

F

А

| Dim       | Nominal       |
|-----------|---------------|
| Р         | 3.91±0.2      |
| РР        | 6.15±0.2      |
| R1        | 38.1          |
| R2        | 34.93         |
| S         | 46±0.3        |
| V         | 20.07+0/-1.25 |
| W         | 2.1/3.2       |
| Z         | 31.5 Max      |
| VV THREAD | M37x1-6g      |