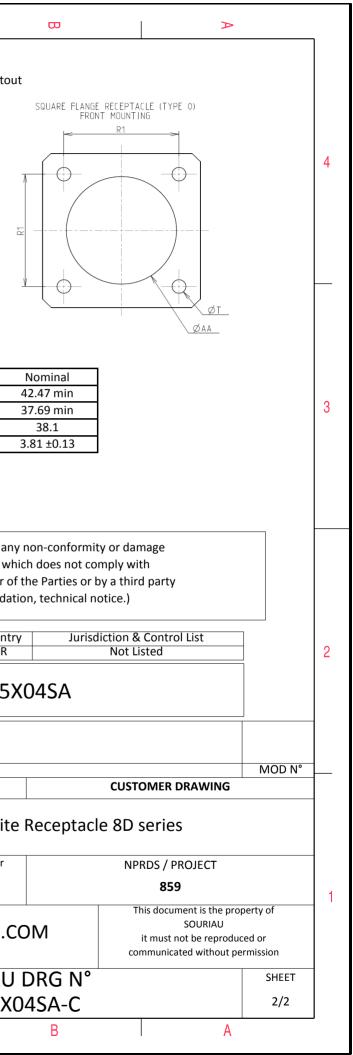

F

А

| Dim       | Nominal       |
|-----------|---------------|
| Р         | 3.91±0.2      |
| РР        | 6.15±0.2      |
| R1        | 38.1          |
| R2        | 34.93         |
| S         | 46±0.3        |
| V         | 20.07+0/-1.25 |
| W         | 2.1/3.2       |
| Z         | 31.5 Max      |
| VV THREAD | M37x1-6g      |